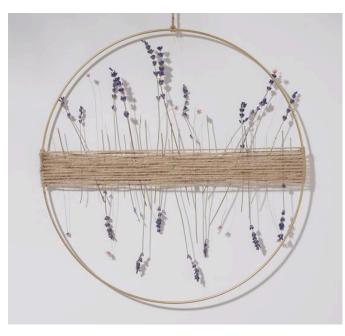

## Dried flowers wall decoration

**Instructions No. 2218** 

Difficulty: Beginner

Working time: 1 hour

Many impressive decorations can be conjured up from dried flowers without further ado. This pretty metal ring was also decorated with some dried flowers. The result is a filigree wall decoration.

## It's that simple:

- 1. Knot one end of the sisal cord to the metal ring and wrap it around the centre of the ring several times. Stretch the cord over the ring and wrap it around the ring. Repeat the process. Knot the end of the sisal cord.
- 2. Weave individual filigree dried flowers into the cords.
- 3. Also knot a piece of sisal cord to the metal ring for hanging.

## Article information:

| Article number | Article name                           | Qty |
|----------------|----------------------------------------|-----|
| 14011          | Metal ring "Circle", Gold colorØ 35 cm | 1   |
| 14389          | Lavender natural blue                  | 1   |
| 14798          | Glixia pink                            | 1   |
| 460149         | VBS Sisal cord, 2 mm                   | 1   |