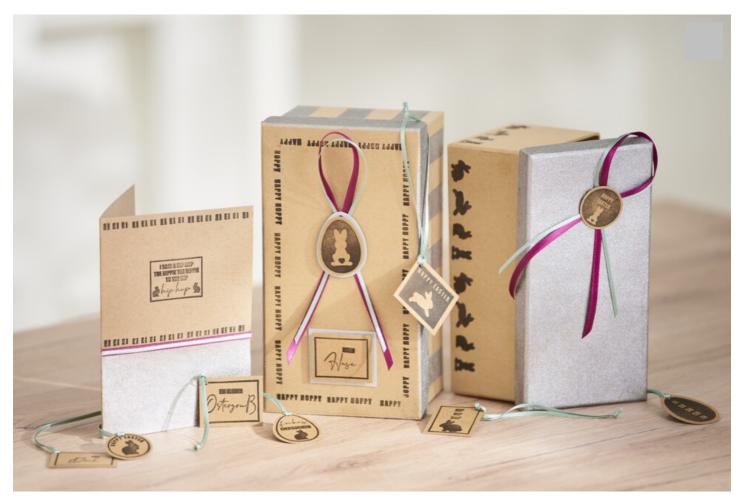

## Easter cards & boxes

## Instructions No. 1918

Difficulty: Beginner

Working time: 45 Minutes

With the cute silicone stamps "Easter greetings" you can design cards, boxes, tags and co. for Easter in no time at all. Perfect for sending nice greetings at Easter or to decorate pretty pendants for the Easter bush.