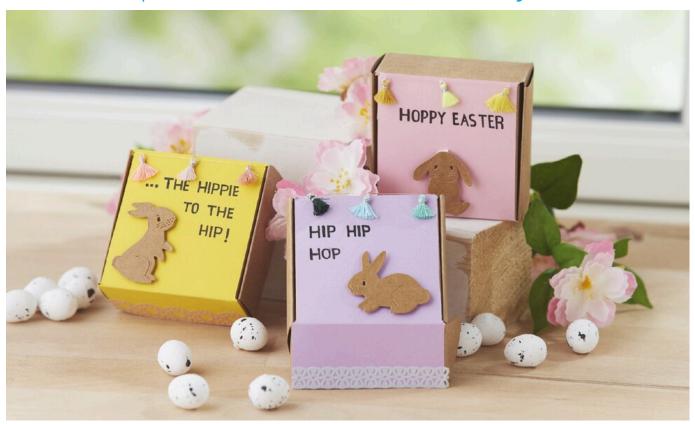

## Easter Gift Boxes

**Instructions No. 2176** 

Difficulty: Beginner

Working time: 1 hour 30 Minutes

Give away small surprises for Easter. The small decorated gift boxes offer space inside for small treats or other gifts.

- 1. Cut coloured paper to fit the lid and flap of the box.
- 2. Punch out the bunnies from kraft paper with a punching and embossing machine and stick them to the coloured paper with 3D adhesive pads. Alternatively, you can use a motif punch.
- 3. Use fineliners to write sayings on the paper as you wish. You can use the handlettering technique.
- 4. Stick the coloured papers onto the boxes with double-sided adhesive tape.
- 5. Thread the tassels onto perlon threads and tie them to the lids.
- 6. In addition, the boxes can be embellished with other accessories such as washi tapes.