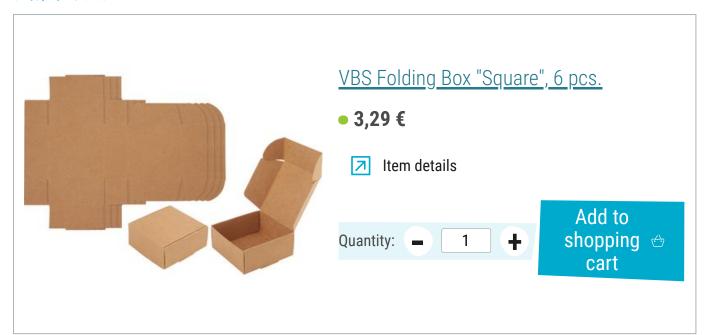

## Article information:

| ding Box "Square", 6 pcs.        |                                                                                                                                                                                                                                                                                          |
|----------------------------------|------------------------------------------------------------------------------------------------------------------------------------------------------------------------------------------------------------------------------------------------------------------------------------------|
| lecor "Pastel mix" 1             |                                                                                                                                                                                                                                                                                          |
| ssels with eyeletTurquoise-Mix 1 |                                                                                                                                                                                                                                                                                          |
| ssels with eyeletPowder-Mix 1    |                                                                                                                                                                                                                                                                                          |
| ssels with eyeletYellow-Mix 1    |                                                                                                                                                                                                                                                                                          |
| d paper-Block "Pastel" 1         |                                                                                                                                                                                                                                                                                          |
| hread, 0.25 mm thick, 100 m long |                                                                                                                                                                                                                                                                                          |
| uble page Adhesive tape6 mm 1    |                                                                                                                                                                                                                                                                                          |
| pads5 x 5 x 2 mm, 400 pcs.       |                                                                                                                                                                                                                                                                                          |
| Micron case, set of 6            |                                                                                                                                                                                                                                                                                          |
| per-BlockDIN A4 1                |                                                                                                                                                                                                                                                                                          |
| unch "Rabbit", 35 x 30 mm 1      |                                                                                                                                                                                                                                                                                          |
| t                                | decor "Pastel mix" 1 ssels with eyeletTurquoise-Mix 1 ssels with eyeletPowder-Mix 1 ssels with eyeletYellow-Mix 1 ed paper-Block "Pastel" 1 thread, 0.25 mm thick, 100 m long 1 suble page Adhesive tape6 mm 1 e pads5 x 5 x 2 mm, 400 pcs. 1 Micron case, set of 6 1 aper-BlockDIN A4 1 |