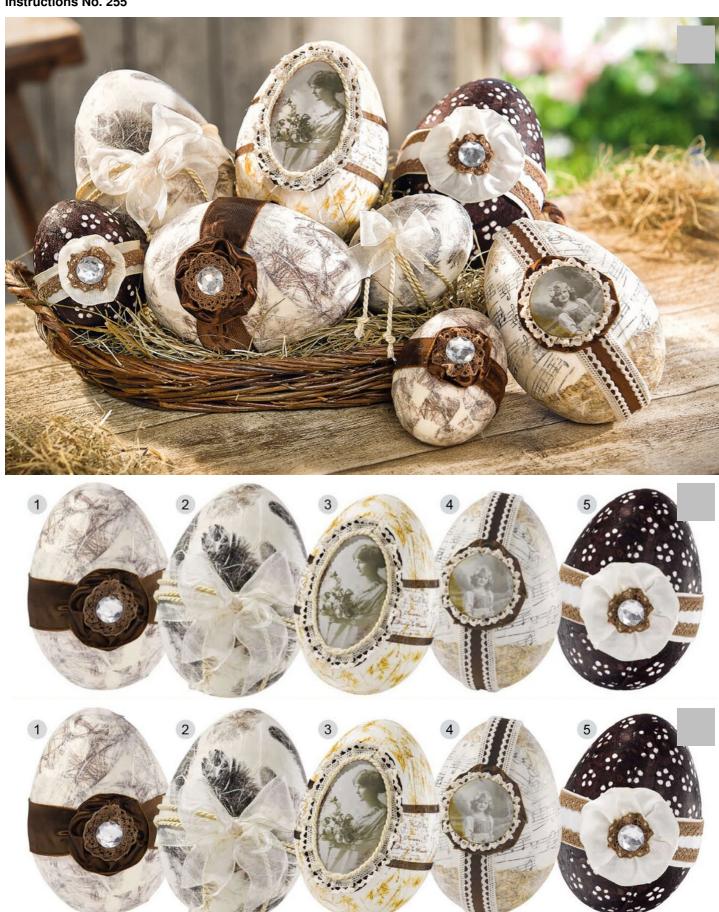

# Easter in country house style

Instructions No. 255

Organza hoborrano giue it with not giue to the knot of the Cord .

# 3. Egg with photo and stamp motif

The Straw silk paper with Napkin varnish stick on. Stamp on a border with dark brown stamping ink, after drying wipe over the egg with nougat brown stamping ink. Stick a narrow orange ribbon around the border. Glue a photo print on

cardboard and cut it out, emphasize the edges with Ink Pads . Glue the frilly Acetate ribbon behind the picture and fold it back. Glue the tip on the front and Cord around the picture. Fix the finished motif in the middle of the border.

#### 4. The Patch Egg

Tear both Décopatch papers into small pieces, glue a wide border of the notes, fill the rest with crackle. After drying, glue Straw silk paper over the entire surface. glue Acetate ribbon and tip around the egg. Glue a photo print on cardboard and cut it out, emphasize the edges with Ink Pads . Glue the frilly lace and Acetate ribbon behind the picture. Fix the finished motif in the middle of the border.

### 5. The "Flower Nature" egg

Cut the Natural paper into small pieces and glue it on with Napkins lack. After drying, glue the Acetate ribbon and the tip around the egg. Cut a circle  $\emptyset$  4 cm out of cardboard, fix the Acetate ribbon in frills with hot glue. Glue on a gemstone and lace, stick the finished rosette in the middle of the border.