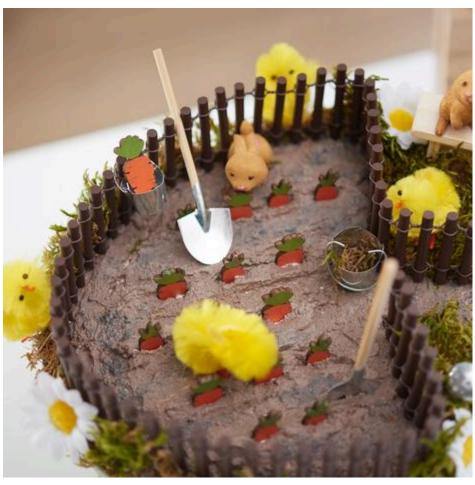

Fill the inside of the eggs with Floral Foam, which you cut to size with a cutter knife to create a flat surface. Use a plastic spatula to spread decorative snow for the future vegetable garden. Use the spatula to form rows in which the scattered carrot pieces will later be placed. Leave it to dry and then paint it with grey-brown and black VBS craft paint. Stick the carrot scatter pieces into the bed and glue the VBS round wood fence around them. Trim the end of the fence with a side cutter. Fix the sheet moss with hot glue and attach the garden tools, figures and daisy flowers with hot glue too.