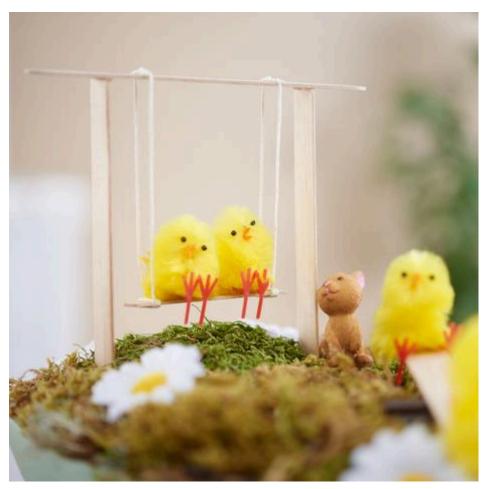

Cover the other half of the egg completely with sheet moss and fix it in place with hot glue. Build a swing and seesaw from wooden spatulas and yarn. Hot glue chenille chicks to the swing and seesaw. Add daisy flowers and bunnies to the moss with hot glue. Finally, attach the section of fence to the edge of the egg half as a "rope ladder".