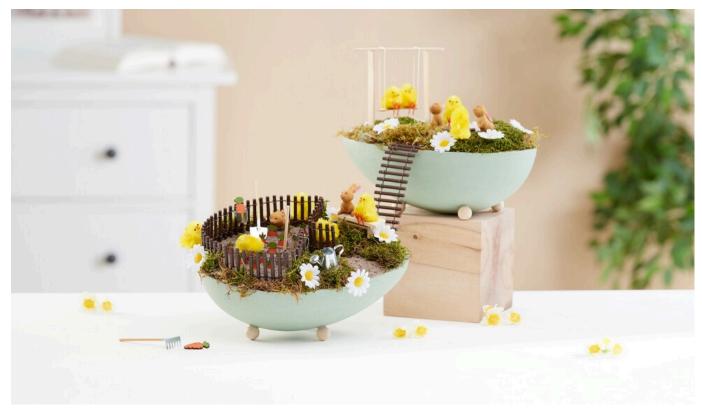

## Easter miniature landscape

**Instructions No. 2976** 

Difficulty: Beginner

Working time: 4 Hours

Bring your own little Easter world into your home. Use our miniatures to create a miniature Easter landscape that will be a great eye-catcher in your home.

Use a cutter knife to cut off the raised area inside the polystyrene eggs. Then paint the outer areas, the edge and part of the inside of the egg halves with VBS craft paint. Stabilise the egg halves by attaching 4 wooden balls along the outer curve with hot glue.

Fill the inside of the eggs with Floral Foam, which you cut to size with a cutter knife to create a flat surface. Use a plastic spatula to spread decorative snow for the future vegetable garden. Use the spatula to form rows in which the scattered carrot pieces will later be placed. Leave it to dry and then paint it with grey-brown and black VBS craft paint. Stick the carrot scatter pieces into the bed and glue the VBS round wood fence around them. Trim the end of the fence with a side cutter. Fix the sheet moss with hot glue and attach the garden tools, figures and daisy flowers with hot glue too.

Cover the other half of the egg completely with sheet moss and fix it in place with hot glue. Build a swing and seesaw from wooden spatulas and yarn. Hot glue chenille chicks to the swing and seesaw. Add daisy flowers and bunnies to the moss with hot glue. Finally, attach the section of fence to the edge of the egg half as a "rope ladder".