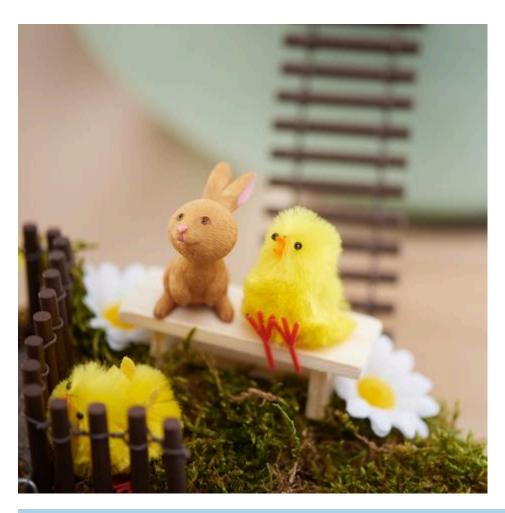

Cover the other half of the egg completely with sheet moss and fix it in place with hot glue. Build a swing and seesaw from wooden spatulas and yarn. Hot glue chenille chicks to the swing and seesaw. Add daisy flowers and bunnies to the moss with hot glue. Finally, attach the section of fence to the edge of the egg half as a "rope ladder".