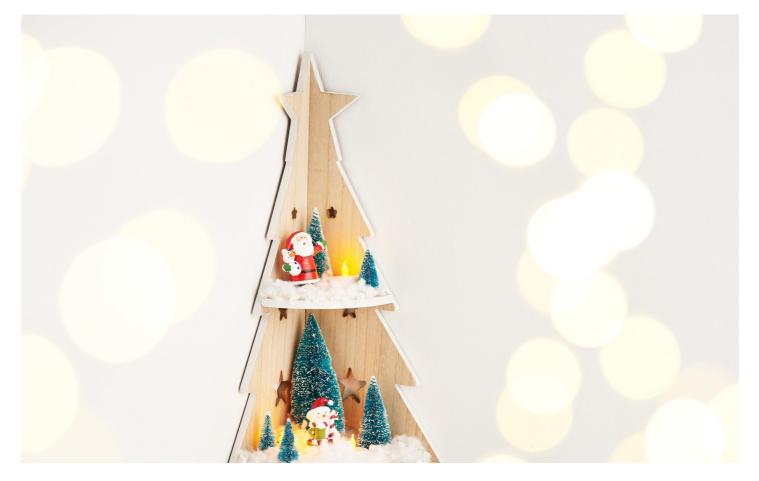

## The magical winter landscape: how to design your own Ecketagere

Wintertime is the perfect opportunity to bring out your creative side. A self-designed corner agora can not only be the perfect highlight for your home, but also brings a cosy winter atmosphere into the house. In these step-by-step instructions, we explain how to create a magical corner agora with sparkling LED tea lights and wintry decorative elements.

VBS Corner etagere "Christmas tree pyramid"

12,95 € Item details Quantity:

1

Add to shopping cart

VBS Figurines "Snowman & Santa" 4,69 €

Item details Quantity:

1

Add to shopping cart

New instructions Straight to your inbox every week Register

Article information:

| Article number | Article name                                | Qty |
|----------------|---------------------------------------------|-----|
| 24111          | VBS Corner etagere "Christmas tree pyramid" | 1   |
| 24155          | VBS Figurines "Snowman & Santa"             | 1   |
| 689366         | VBS LED tea lights, 4 pcs., with timer      | 1   |
| 692618         | VBS Miniature fir tree, set of 16, snowed   | 1   |
| 560078-80      | VBS Craft paint, 15 mlWhite                 | 1   |
| 120371-08      | VBS Flat brush "Easy-Brush"Size 08/8,8 mm   | 1   |
| 232494         | Fill wadding, white, 1,000 g                | 1   |