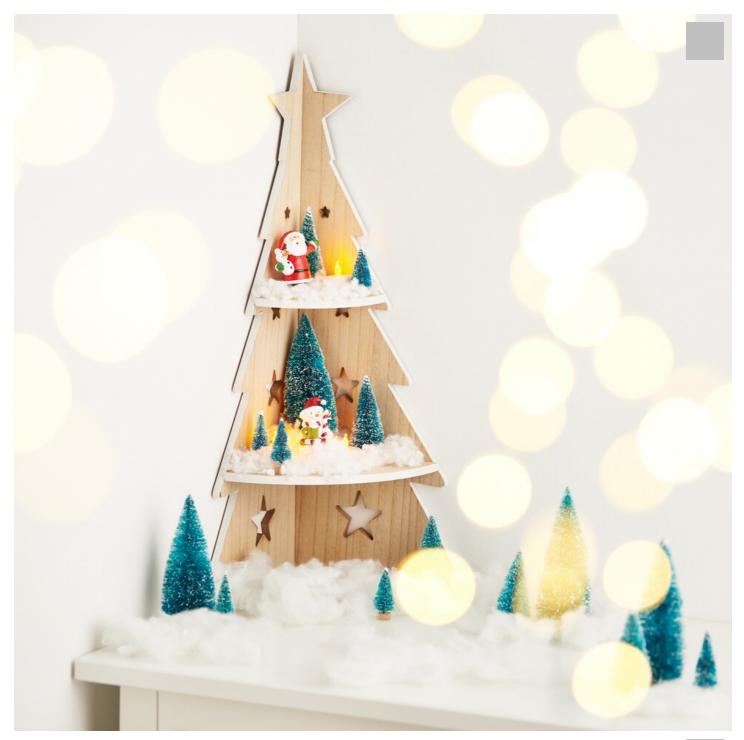

## The magical winter landscape: how to design your own Ecketagere

Wintertime is the perfect opportunity to bring out your creative side. A self-designed corner agora can not only be the perfect highlight for your home, but also brings a cosy winter atmosphere into the house. In these step-by-step instructions, we explain how to create a magical corner agora with sparkling LED tea lights and wintry decorative elements.

VBS Corner etagere "Christmas tree pyramid"

12,95 € Item details Quantity:

1

Add to shopping cart

VBS Figurines "Snowman & Santa" 4,69 €

Item details Quantity:

1

Add to shopping cart

New instructions Straight to your inbox every week Register

Article information:

| Article number | Article name                                | Qty |
|----------------|---------------------------------------------|-----|
| 24111          | VBS Corner etagere "Christmas tree pyramid" | 1   |
| 24155          | VBS Figurines "Snowman & Santa"             | 1   |
| 689366         | VBS LED tea lights, 4 pcs., with timer      | 1   |
| 692618         | VBS Miniature fir tree, set of 16, snowed   | 1   |
| 560078-80      | VBS Craft paint, 15 mlWhite                 | 1   |
| 120371-08      | VBS Flat brush "Easy-Brush"Size 08/8,8 mm   | 1   |
| 232494         | Fill wadding, white, 1,000 g                | 1   |