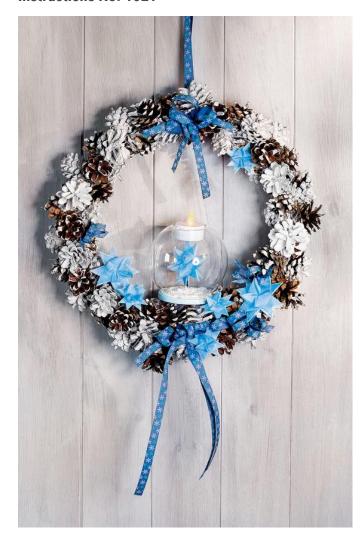

## Eisiger Zapfenkranz

Instructions No. 1021

This beautifully rustic crown of cones offers you the perfect basis for an extraordinary

Door wreath. Held in frosty tones, the wreath with a Tealight holders gets a wintery dress.

Self-folded Fröbel stars in various sizes crown the design and give it an incomparable appearance.

And it is as simple as that:

## Fröbelstern

Cut from the Vellum paper 1cm and 1.5 cm wide strips and use the cutting machine. Stick two together with adhesive film and form them into Froebel stars. Make as many as you like. If cutting out the stars is too complicated for you, you can also order ready-cut Fröbelstern-Paper strips in different colours in our shop.

## **Tealight holders**

Prime the base in Ice blue and let it dry
Cut out the hole in the middle with a scalpel and glue
a big frosty star into the hole with its tip Fill the base
with decorative snow, leaving the groove free and let
it dry well Border the edge of the tealight holder at
Glass for tea lights with glitter liner and let it dry
Stick the glass to the base

Put the loop tape into loops, tie them together with wire and leave the ends a little longer. Glue the Glass for tea lights into the wreath.

Attach a piece Ribbon for the suspension to the wreath

Decorate it with the ribbons and Fröbel stars.