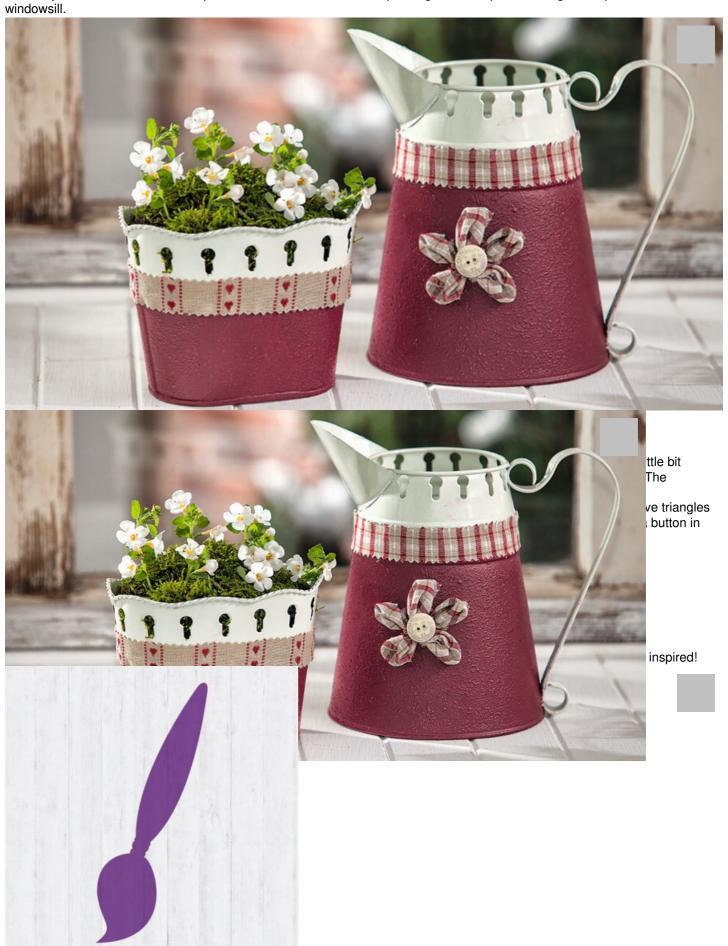

## Emaille-Kanne mit Farbe und Stoff

## Instructions No. 775

With only little effort and a few scraps of fabric, the cream-coloured planting bowl and pot are designed. A perfect duo for the windowsill.