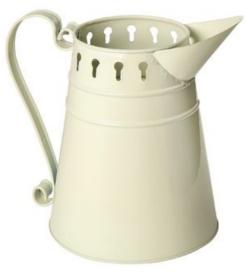

## May offers

VBS Jug, metal, cream-coloured, in enamel look

8,96 € 9,95 € Item details Quantity:

1

Add to shopping cart