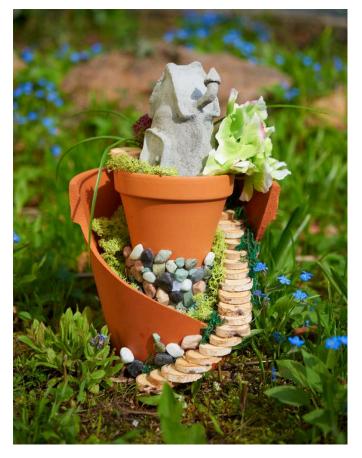

### **Terracotta-Tower with little house**

The Terracotta-tower with the <u>kneading concrete</u> house consists of a <u>large pot with Ø 18/19 cm and</u> <u>two</u> small pots. From the large Terracotta-pot, first carefully break out a large opening with a hammer. The more random the result, the nicer the look. The two small <u>Terracotta pots with</u>Ø 10/11 cm are stacked on top of each other and fixed together with hot glue. So that a wall optics develops the lower pot with river pebbles is stuck around.

Make a staircase out of <u>slices of bark</u>. Glue the slices together with hot glue and stick them to the Terracotta-pot walls

The kneading concrete for the house is supplied in powder form. Stir the mass according to the product instructions with a little less water so that a firm kneading mass is obtained. Use a glass tealight as a body for the cottage and model it according to your personal ideas

The upper small Terracotta-pot is filled with Sand or plugging compound filled. The self-made dwarf house is positioned in the pot. Finally, the spaces between the two are filled with <u>moss</u> and some plant greenery.