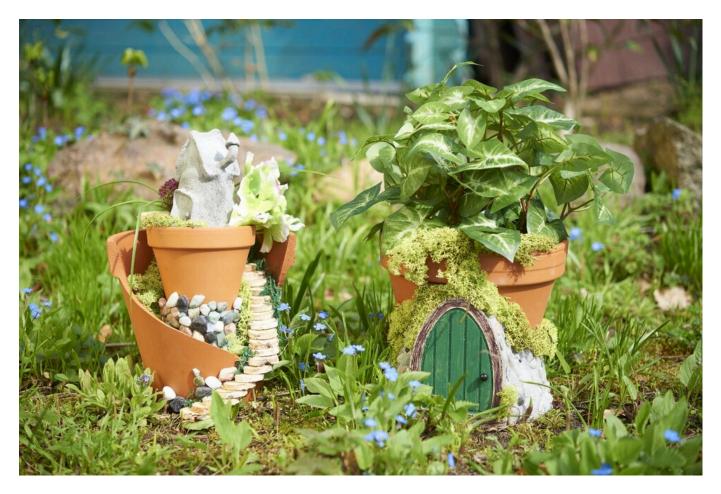

### **Terracotta-Tower with little house**

The Terracotta-tower with the <u>kneading concrete</u> house consists of a <u>large pot with Ø 18/19 cm and</u> <u>two</u> small pots. From the large Terracotta-pot, first carefully break out a large opening with a hammer. The more random the result, the nicer the look. The two small <u>Terracotta pots with</u>Ø 10/11 cm are stacked on top of each other and fixed together with hot glue. So that a wall optics develops the lower pot with river pebbles is stuck around.

Make a staircase out of <u>slices of bark</u>. Glue the slices together with hot glue and stick them to the Terracotta-pot walls

The kneading concrete for the house is supplied in powder form. Stir the mass according to the product instructions with a little less water so that a firm kneading mass is obtained. Use a glass tealight as a body for the cottage and model it according to your personal ideas

The upper small Terracotta-pot is filled with Sand or plugging compound filled. The self-made dwarf house is positioned in the pot. Finally, the spaces between the two are filled with <u>moss</u> and some plant greenery.