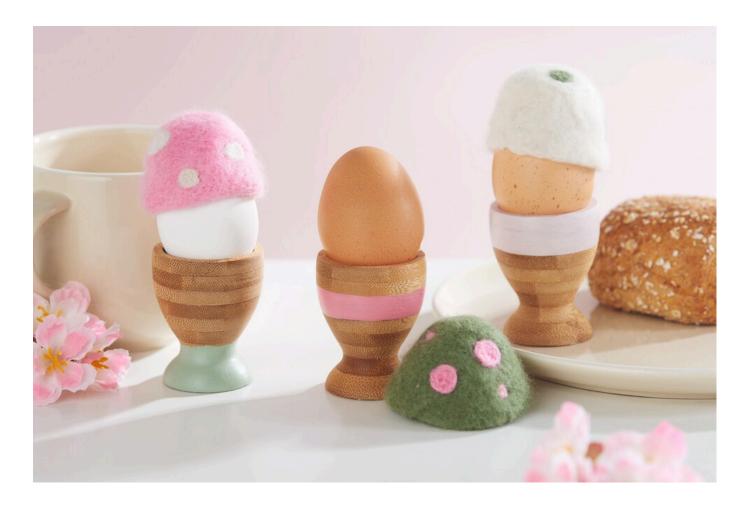

### Working time: 2 Hours 30 Minutes

The felted egg warmers are a great eye-catcher on your breakfast table. The colorful felt hoods keep your breakfast eggs nice and warm. Create equal bamboo egg cups,too, suitable to the egg warmers!

### Felting - modeling virgin wool with a needle

For the idea you need colored fairy wool and a dry felting needle. You felt on a soft flat surface, better yet, on a felt mat.

Take a "handful" of wool in your hand, roughly shape it into a ball and place it on the felting mat. The felting needle consists of several needles, each of which has small barbs. By poking the felting needle into the wool again and again, the felting process begins, and at the same time you felt the wool "into shape".

Take the wool in your hand and model a small hood in your hand. This form will now felted with the reedle, the felting creates the necessary strength now. Place small balls of wool of a contrasting color on the egg

warmer and felt them into small dots.

Explore the relaxing dry felting technique with this idea and create more egg warmers!

Matching you can paint bamboo egg warmers with some craft paint - your new highlight for the breakfast table is ready!