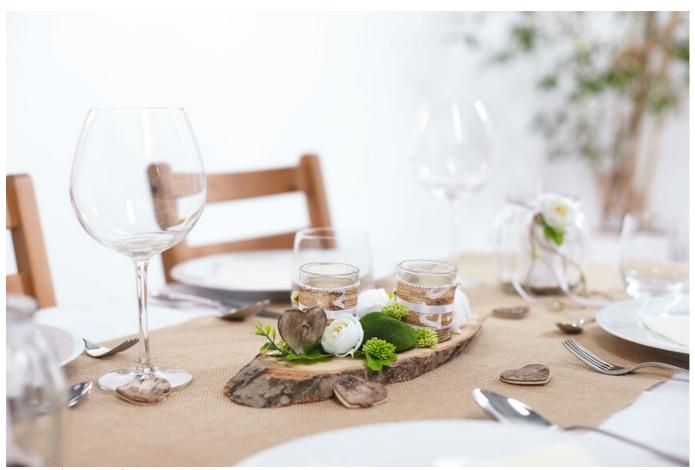

## Festliche Tischdekoration für Ihr Familienfest

Instructions No. 1422

José Difficulty: Beginner

O Working time: 15 Minutes

A lovingly self-designed **festive table decoration** gives your family celebration that certain something. The **lanterns** and the **table arrangement on** the **tree disc** can be quickly made by yourself with only little time and effort.

## Table arrangement on tree disc

Cover the tealights with double-sided Adhesive tape with a decorative **ribbon**: a festive ribbon and classic white Satin ribbon. Natural-coloured Yarn harmonise perfectly with it. Wrap the lower part with string, Adhesive tape also helps to fix it in place

Place a LED tea light in each glass. Arrange the tea light glasses with ranunculus, moss stones and wild berry flowers on the tree disc. Fix everything with hot glue. Small Embellishment "hearts" complete the decoration.