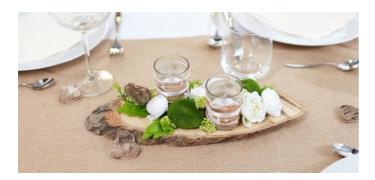

## Table arrangement on tree disc

Cover the tealights with double-sided Adhesive tape with a decorative **ribbon**: a festive ribbon and classic white Satin ribbon. Natural-coloured Yarn harmonise perfectly with it. Wrap the lower part with string, Adhesive tape also helps to fix it in place

Place a LED tea light in each glass. Arrange the tea light glasses with ranunculus, moss stones and wild berry flowers on the tree disc. Fix everything with hot glue. Small Embellishment "hearts" complete the decoration.