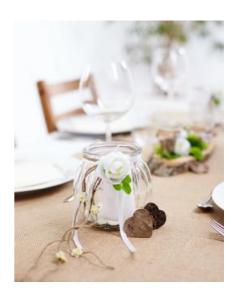

Festive lantern glass

Tie two threads with a knot to the top edge of the glass. Above them, tie a white Satin ribbon into a loop

Now glue a white ranunculus onto the knots with hot glue, and small tender florets  $\!\!$  onto the individual threads .