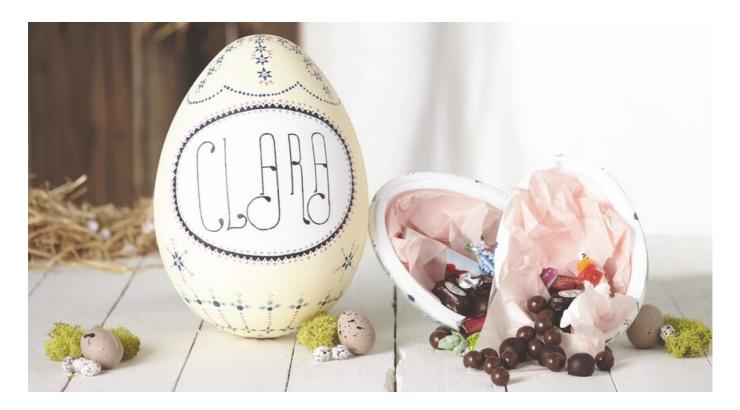

As soon as the paint has dried, the egg can be filled. To make the filling look even more noble, simply fix something inside with hot Straw silk paper glue and place your little things on it.

#### Looking for a filled egg for Easter?

Discover also our instruction 1573 Selfmade Easter eggs with filling!