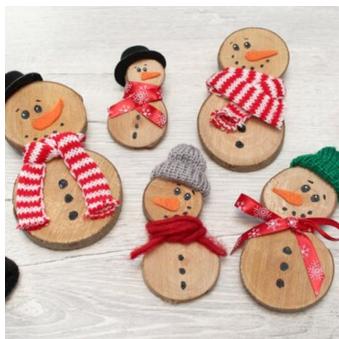

## **Body parts and accessories**

Cut out little noses from the felt and glue them on. You can paint faces around the nose and charcoal on the belly of your snowmen. Once the paint is dry, attach the hats and top hats to the head with hot glue. Cut a long and a short piece of chenille wire. Twist the short piece around the longer one, keeping a little distance from the end. Do this as many times as you need arms for the snowmen and glue them on the back.

#### **Final touches**

Depending on whether you want to hang your snowmen or put them in flower pots, you can glue on ribbon or wooden sticks from behind.

Have fun making them.