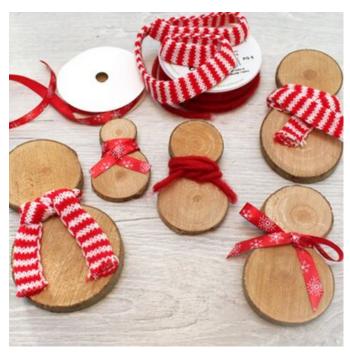

#### The body

Choose two matching wooden discs for each snowman and glue them together with hot glue. You can then create different scarves from the cord, knitted tube and ribbon. Sometimes simply, sometimes wrapped several times or even knotted.