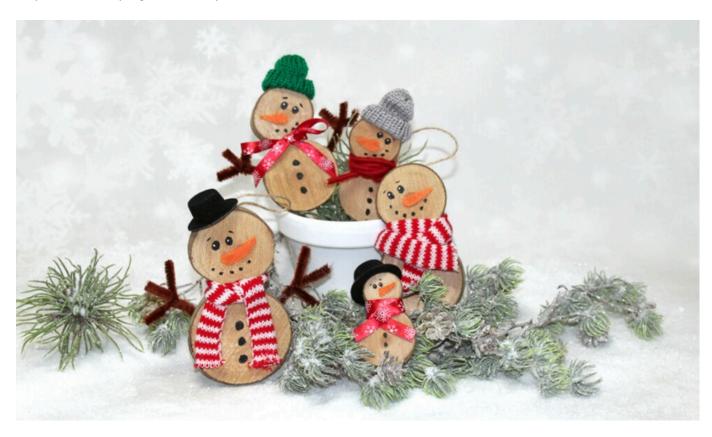

# Funny snowmen made from wooden discs

**Instructions No. 2396** 

Difficulty: Beginner

Working time: 1 hour

It is very easy to make snowmen out of wooden discs, which can be individually designed. They can be used as pendants, as plugs or as simple decorations for the whole winter season.

#### The body

Choose two matching wooden discs for each snowman and glue them together with hot glue. You can then create different scarves from the cord, knitted tube and ribbon. Sometimes simply, sometimes wrapped several times or even knotted.

## **Body parts and accessories**

Cut out little noses from the felt and glue them on. You can paint faces around the nose and charcoal on the belly of your snowmen. Once the paint is dry, attach the hats and top hats to the head with hot glue. Cut a long and a short piece of chenille wire. Twist the short piece around the longer one, keeping a little distance from the end. Do this as many times as you need arms for the snowmen and glue them on the back.

#### **Final touches**

Depending on whether you want to hang your snowmen or put them in flower pots, you can glue on ribbon or wooden sticks from behind.

Have fun making them.