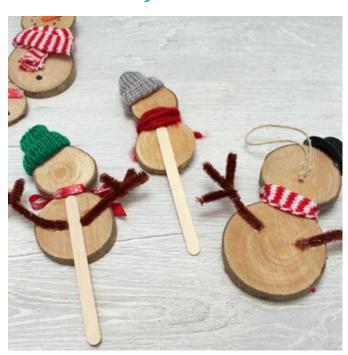

## **Body parts and accessories**

Cut out little noses from the felt and glue them on. You can paint faces around the nose and charcoal on the belly of your snowmen. Once the paint is dry, attach the hats and top hats to the head with hot glue. Cut a long and a short piece of chenille wire. Twist the short piece around the longer one, keeping a little distance from the end. Do this as many times as you need arms for the snowmen and glue them on the back.

#### **Final touches**

Depending on whether you want to hang your snowmen or put them in flower pots, you can glue on ribbon or wooden sticks from behind.

Have fun making them.