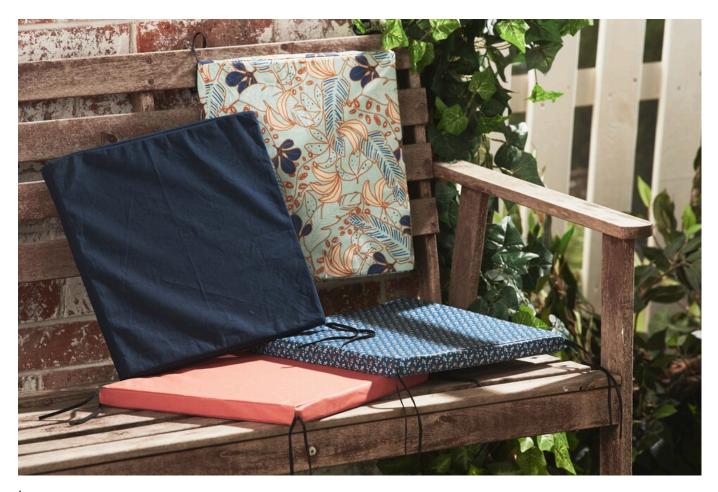

## Garden seat cushion

## How to succeed the seat cushions for the garden bench

The idea consists of 4 seat cushions in the format 35 x 35 cm. Before cutting, you should wash the fabric once, because fabrics generally shrink a bit when washed for the first time. Download the cutting instructions for your sewing project.

### Things to know about the fabric selection

We have sewn the cushions with coated cotton fabrics. Due to the polyacrylic coating, these fabrics are dirt and water repellent on the surface, somewhat firmer to the touch. However, you can also coat any fabric yourself by coating it with TexWax. The already sold out blue floral fabric in our animation was therefore replaced by us in the material list by an alternative fabric without coating.