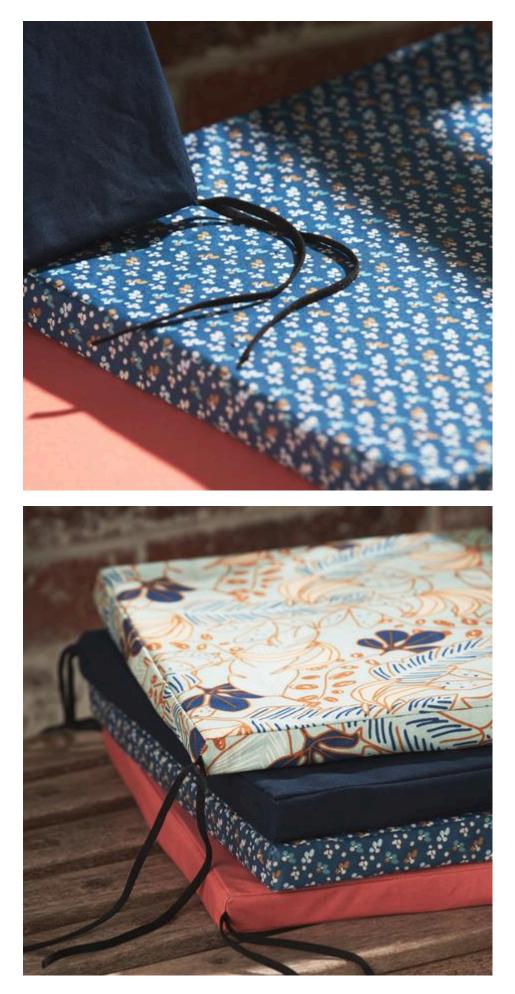

Sew front

The first step is to sew the four edges of the cushion to the front of the cushion. Now take two gums, fold them in half and baste each into the short center of a single seat cushion edge. Sew all 4 corners together.

## Sew hotel clasp

Now fold and sew the 2 cm seam allowance of the two blanks for the back. Both back blanks are first sewn opposite each other to two of the edges and finally to the two remaining edges. The pillow can now be easily flipped through the resulting opening in the pillow back.

Cut a foam pillow and insert it into the finished pillow through the hotel closure opening.