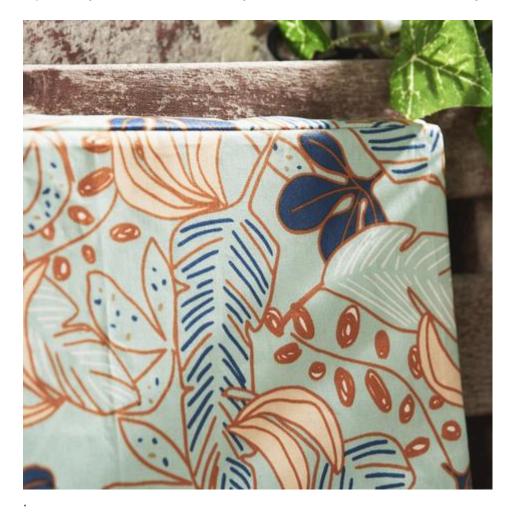

### Things to know about the fabric selection

We have sewn the cushions with coated cotton fabrics. Due to the polyacrylic coating, these fabrics are dirt and water repellent on the surface, somewhat firmer to the touch. However, you can also coat any fabric yourself by coating it with TexWax. The already sold out blue floral fabric in our animation was therefore replaced by us in the material list by an alternative fabric without coating.