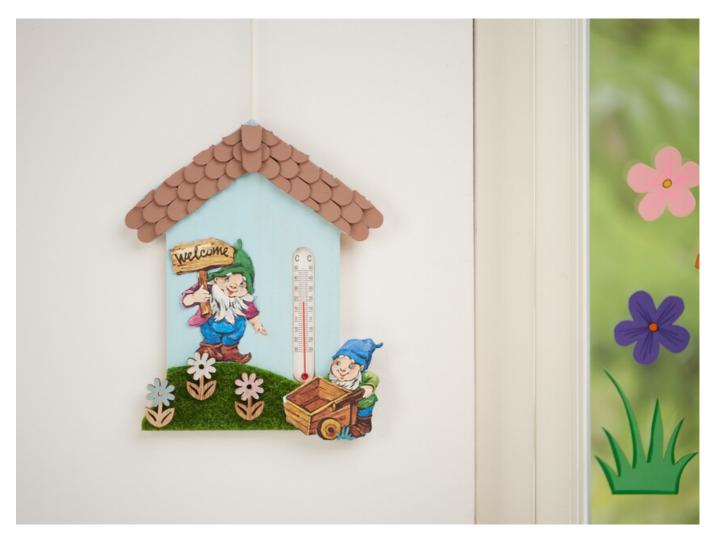

## Design wall thermometer

First paint the VBS wall thermometer with the craft colour "Ice blue". Then prime one sheet of the embossing foil with white craft paint.

Now cut out the garden gnome motifs from the napkin with a pair of tweezers. Then stick the top, printed layer of the napkin onto the painted embossing foil using napkin glue.

After the motifs have dried on the embossing foil, cut them out with the tweezers scissors. Then place the motifs with the reverse side facing upwards on the special mat and model a 3D look into them with the embossing pens.

Now cut a piece of the grass mat for the grass look on the gnome picture and stick it onto the wall thermometer. Then glue the embossed garden gnomes and flower scatter pieces to it as well. Let everything dry thoroughly.

Knot a piece of warp yarn to the wall thermometer to hang it up.

Now the "roof is covered". Glue on the mini shingles, starting from the outer edge and working up to the centre of the roof. Some shingles have to be split with the mosaic pliers, the "cut edges" can be painted with grey-brown craft paint. Finally, place two shingles as the "roof ridge".