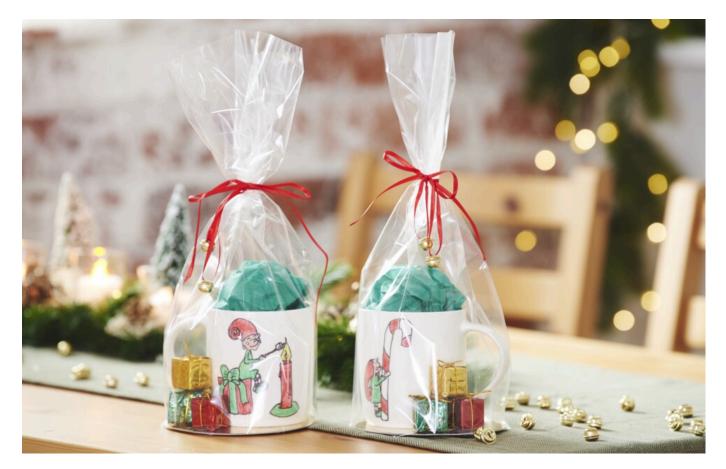

After a drying time of at least 4 hours, the cups are baked in the oven according to the package instructions

Wrap homemade biscuits or a small gift in **Silk paper**which is then placed inside the cup. Place the **transparent bag** on the table and on top of it the **bottom box**. Now place the **mug** on top of it and a few of the small **decorative gift boxes**, which you **fix Adhesive tape**with something **double-sided**. Seal the transparent bag with the **Satin ribbon**to which you can also send **Jingles** hang.