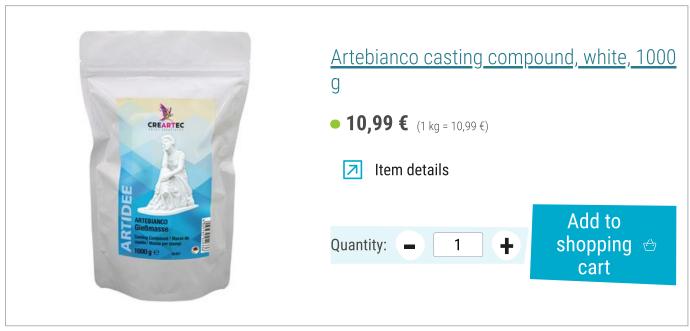

## **Instructions No. 3088**

Difficulty: Beginner

Create decorative works of art from **casting compound**. The ArteBianco casting compound is weather and frost resistant and therefore ideal for outdoor objects. Our cute gnome gang is a great eye-catcher!

Mix approx. 3 tablespoons of ArteBianco casting compound with water according to the instructions on the pack to make a creamy mixture and pour it into the gnome mould. After approx. 8 hours drying time, you can slowly remove the gnome from the mould. Leave the mould to dry for approx. 28 hours.

## **New instructions**

Straight to your inbox every week

Register now >

Article information:

| Article number | Article name                                | Qty |
|----------------|---------------------------------------------|-----|
| 24737          | Silicone full mould "Gnome"                 | 1   |
| 24739          | Artebianco casting compound, white1000 g    | 1   |
| 810401         | Mixing cup made of rubber                   | 1   |
| 560078-95      | VBS Craft paint, 15 mlFig                   | 1   |
| 560078-96      | VBS Craft paint, 15 mlPastel-Olive Green    | 1   |
| 560078-26      | VBS Craft paint, 15 mlPowder                | 1   |
| 570176         | Kreul Gold leaf priming milk, pasty, 50 ml  | 1   |
| 570183-01      | VBS Leaf metal, 40 sheetsGold coloured      | 1   |
| 570220         | KREUL Brushes set of 2 "Gilding"            | 1   |
| 570046         | KREUL Coating varnish for leaf metal, 50 ml | 1   |