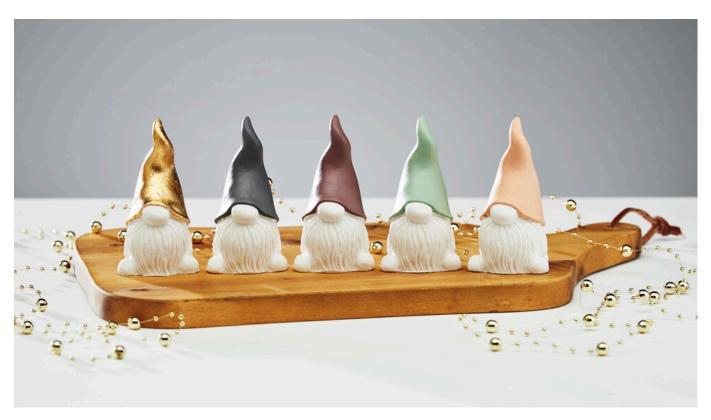

## Gnomes with colourful hats

## **Instructions No. 3088**

Difficulty: Beginner

Create decorative works of art from **casting compound**. The ArteBianco casting compound is weather and frost resistant and therefore ideal for outdoor objects. Our cute gnome gang is a great eye-catcher!

For the gnome with the golden hat: Apply the paste-like gold leaf priming milk with a brush and leave to dry until transparent. This takes approx. 20 minutes. Now apply leaf metal and press it on carefully with the synthetic brush.

You can wipe off any excess leaf metal with a soft brush after application. Leave to dry for 24 hours and paint the other gnome hats with craft paint in the colour of your choice.

Tip: Collect the leaf metal on a surface, it can be used again later!