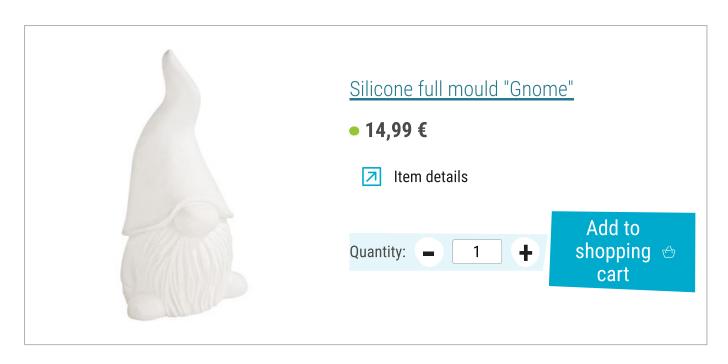

Mix approx. 3 tablespoons of ArteBianco casting compound with water according to the instructions on the pack to make a creamy mixture and pour it into the gnome mould. After approx. 8 hours drying time, you can slowly remove the gnome from the mould. Leave the mould to dry for approx. 28 hours.

## **New instructions**

Straight to your inbox every week

Register now >

Article information:

| Article number | Article name                                | Qty |
|----------------|---------------------------------------------|-----|
| 24737          | Silicone full mould "Gnome"                 | 1   |
| 24739          | Artebianco casting compound, white1000 g    | 1   |
| 810401         | Mixing cup made of rubber                   | 1   |
| 560078-95      | VBS Craft paint, 15 mlFig                   | 1   |
| 560078-96      | VBS Craft paint, 15 mlPastel-Olive Green    | 1   |
| 560078-26      | VBS Craft paint, 15 mlPowder                | 1   |
| 570176         | Kreul Gold leaf priming milk, pasty, 50 ml  | 1   |
| 570183-01      | VBS Leaf metal, 40 sheetsGold coloured      | 1   |
| 570220         | KREUL Brushes set of 2 "Gilding"            | 1   |
| 570046         | KREUL Coating varnish for leaf metal, 50 ml | 1   |