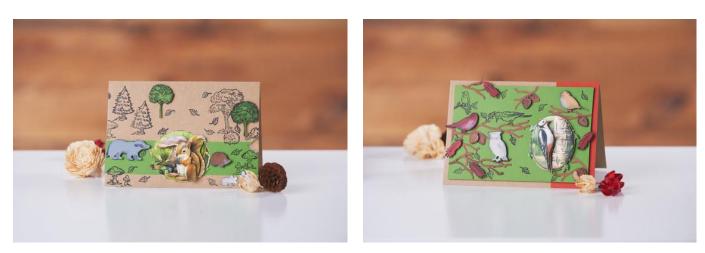

## Card design with motifs from the forest

For DIY cards with forest motifs there are several options for design:

On natural kraft paper, cut sheets of paper can be cut from a colored paper and glued.

Use the motifs of the silicone stamp "Forest animals". Stamp the little trees on green paper, foxes and hedgehogs on brown, then simply cut out these motifs for sticking on the cards. Or stamp directly onto the greeting cards - according to your personal taste.

Motifs such as forest animals or birds from 3D punching sheets or punched with punching machine and template you can easily create small image reliefs on the cards with 3D adhesive pads.

Combine the elements on each card anew, so all your self-made copies become unique.

The "forest cards" in our decoration example were made without a greeting message. They are therefore ideal as a "card stock" for any occasion.

We hope you have fun making your own creations!