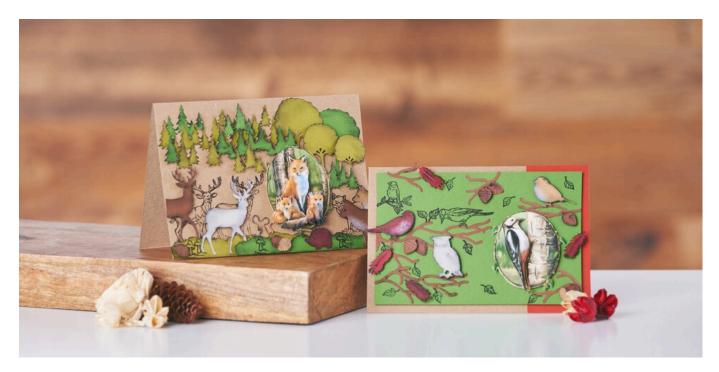

## Greeting cards for forest lovers

## Card design with motifs from the forest

For DIY cards with forest motifs there are several options for design:

On natural kraft paper, cut sheets of paper can be cut from a colored paper and glued.

Use the motifs of the silicone stamp "Forest animals". Stamp the little trees on green paper, foxes and hedgehogs on brown, then simply cut out these motifs for sticking on the cards. Or stamp directly onto the greeting cards - according to your personal taste.

Motifs such as forest animals or birds from 3D punching sheets or punched with punching machine and template you can easily create small image reliefs on the cards with 3D adhesive pads.

Combine the elements on each card anew, so all your self-made copies become unique.

The "forest cards" in our decoration example were made without a greeting message. They are therefore ideal as a "card stock" for any occasion.

We hope you have fun making your own creations!