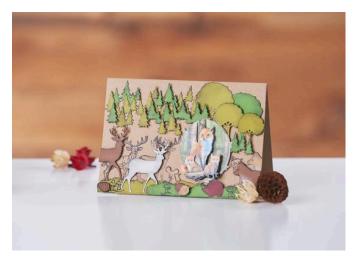

## Card design with motifs from the forest

For DIY cards with forest motifs there are several options for design:

On natural kraft paper, cut sheets of paper can be cut from a colored paper and glued.

Use the motifs of the silicone stamp "Forest animals". Stamp the little trees on green paper, foxes and hedgehogs on brown, then simply cut out these motifs for sticking on the cards. Or stamp directly onto the greeting cards - according to your personal taste.

Motifs such as forest animals or birds from 3D punching sheets or punched with punching machine and template you can easily create small image reliefs on the cards with 3D adhesive pads.

Combine the elements on each card anew, so all your self-made copies become unique.

The "forest cards" in our decoration example were made without a greeting message. They are therefore ideal as a "card stock" for any occasion.

We hope you have fun making your own creations!