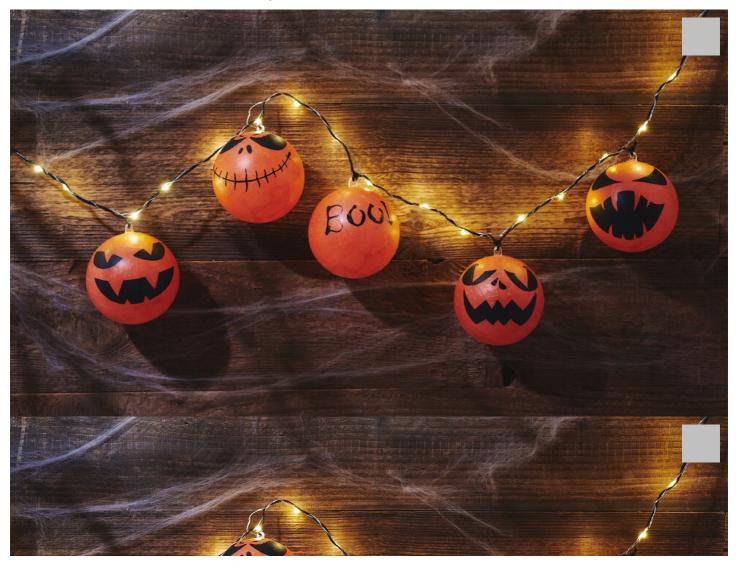

## Halloween light chain

## Instructions No. 2278

Difficulty: Beginner

Working time: 4 Hours

Scary decorations are a must for Halloween. Make this cool light chain with scary faces. It takes very little effort to create and can then decorate your door, window or dresser.