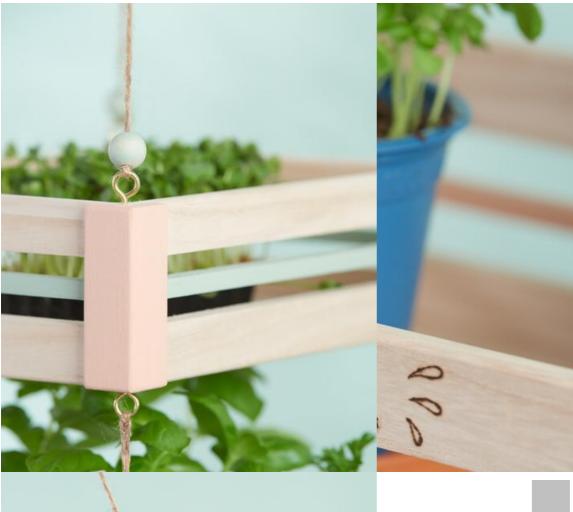

## Instructions No. 2094

Working time: 2 Hours

Create your own herb garden: the hanging shelf takes up little space and fits just as well on the balcony or terrace as in the kitchen.

. 27.5 x W 20 cm.

I. Draw the transferred

ook, our decoration

nd also on the bottom;

he ribbons to the left

you next attach both corresponds to long

ie lower wooden crate

VBS Wooden boxes, flat, set of 3

35,99 € Item details Quantity:

1