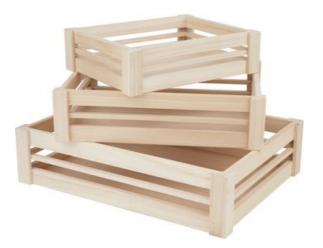

ook, our decoration

nd also on the bottom;

he ribbons to the left

you next attach both corresponds to long

ie lower wooden crate

VBS Wooden boxes, flat, set of 3

35,99 € Item details Quantity:

1