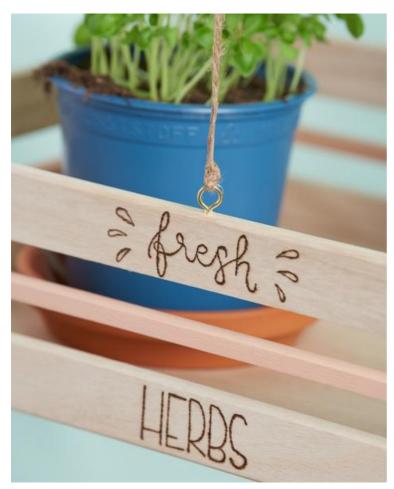

## Instructions No. 2094

Working time: 2 Hours

Create your own herb garden: the hanging shelf takes up little space and fits just as well on the balcony or terrace as in the kitchen.

. 27.5 x W 20 cm.

I. Draw the transferred