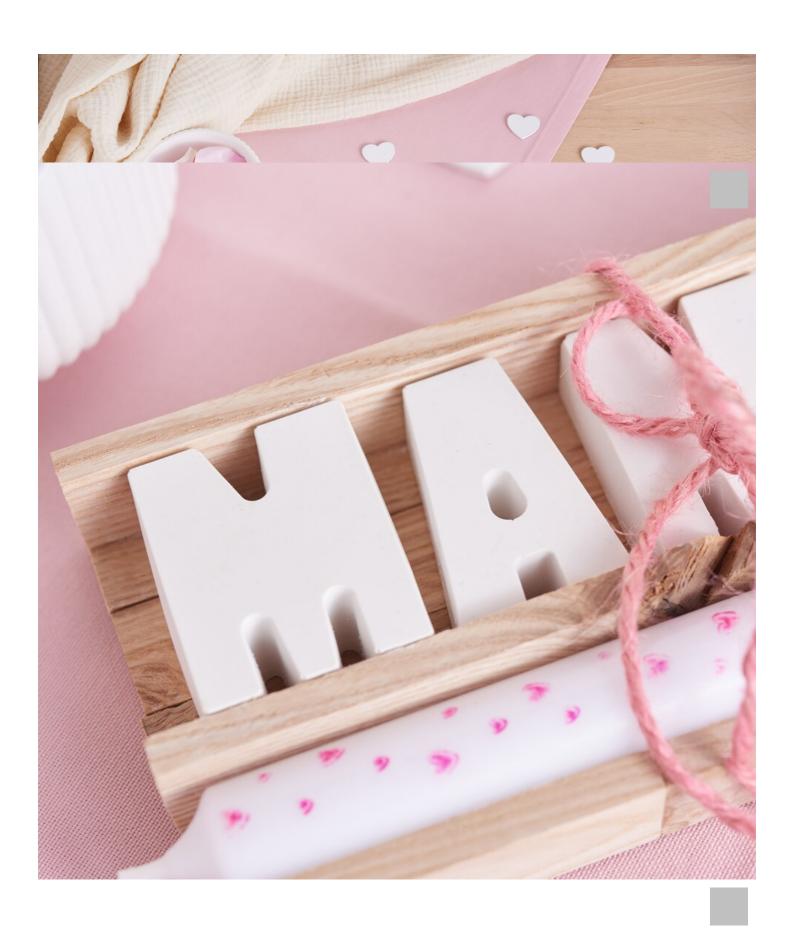

## Heart candle holder in gift set

## Instructions No. 3281

Difficulty: Beginner

Working time: 1 hour

Are you looking for a unique and personalised idea for a creative gift for Mother's Day? In these instructions, we'll show you how to make a self-designed candle and candle holder in a handmade gift wrapping that will delight any recipient. This gift combines craftsmanship with a personal touch, making your gift an unforgettable experience.