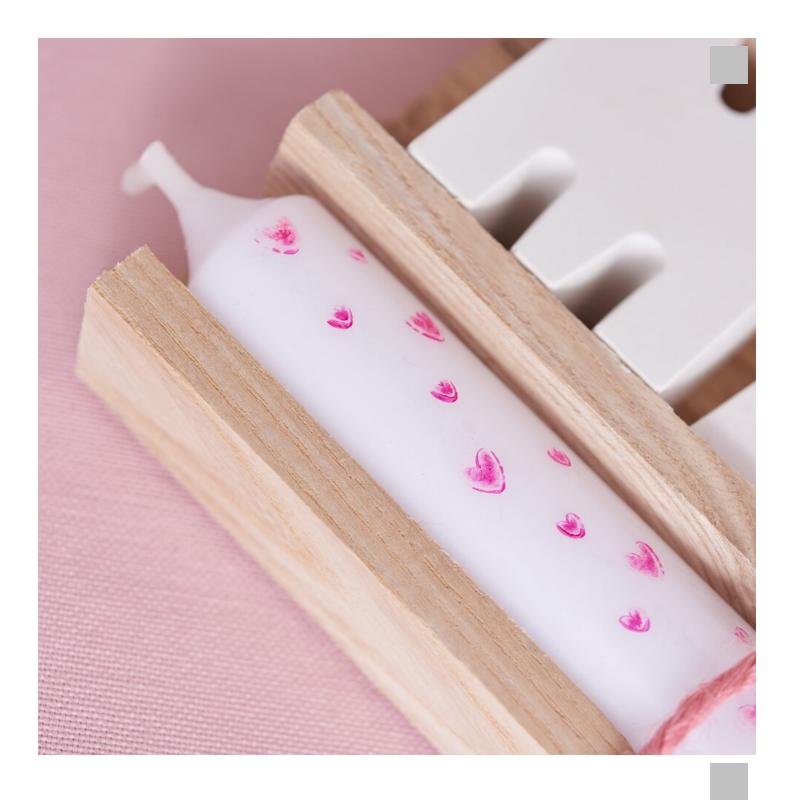

## Heart candle holder in gift set

## Instructions No. 3281

Difficulty: Beginner

Working time: 1 hour

Are you looking for a unique and personalised idea for a creative gift for Mother's Day? In these instructions, we'll show you how to make a self-designed candle and candle holder in a handmade gift wrapping that will delight any recipient. This gift combines craftsmanship with a personal touch, making your gift an unforgettable experience.