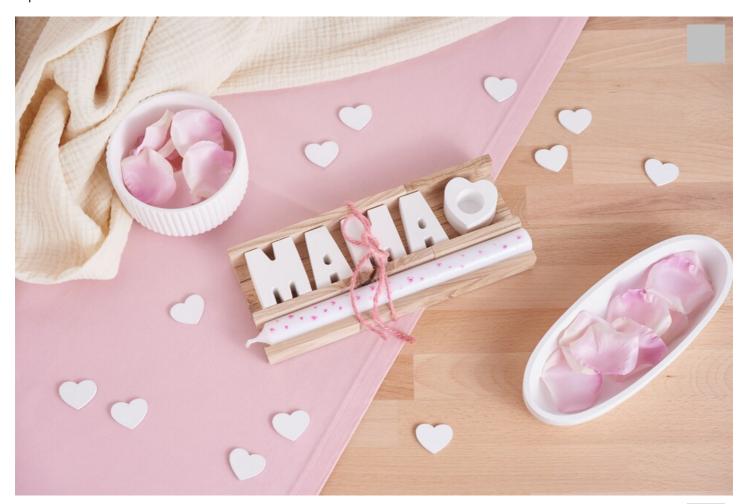

## Heart candle holder in gift set

## Instructions No. 3281

Difficulty: Beginner

Working time: 1 hour

Are you looking for a unique and personalised idea for a creative gift for Mother's Day? In these instructions, we'll show you how to make a self-designed candle and candle holder in a handmade gift wrapping that will delight any recipient. This gift combines craftsmanship with a personal touch, making your gift an unforgettable experience.