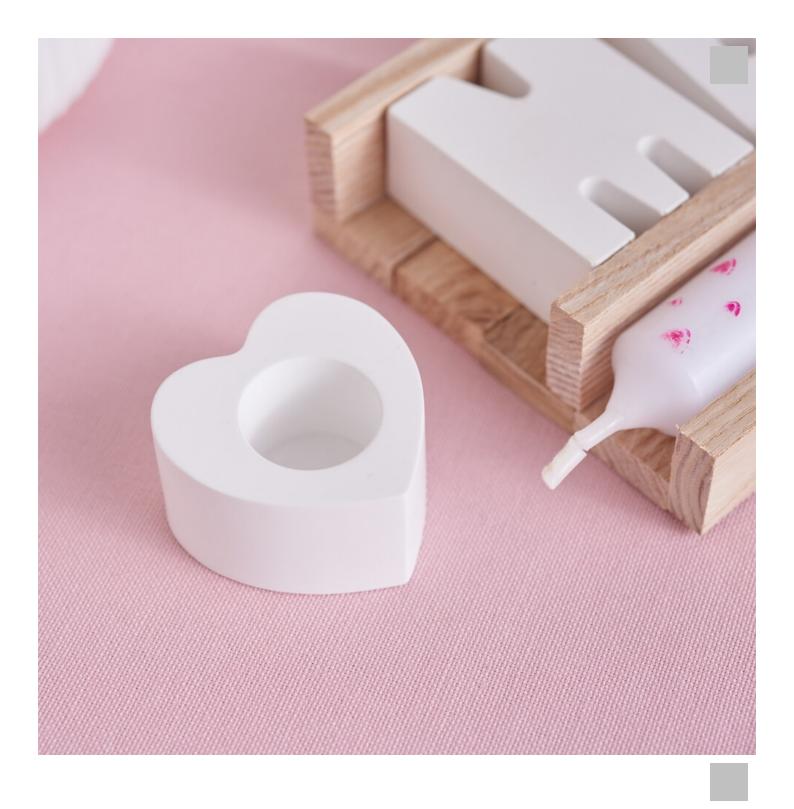

## Heart candle holder in gift set

## Instructions No. 3281

Difficulty: Beginner

Working time: 1 hour

Are you looking for a unique and personalised idea for a creative gift for Mother's Day? In these instructions, we'll show you how to make a self-designed candle and candle holder in a handmade gift wrapping that will delight any recipient. This gift combines craftsmanship with a personal touch, making your gift an unforgettable experience.

Silicone casting mould "Stick candle holder heart mini"

7,99 €
Item
details
Quantity:

1

Add to shopping cart

| Article number | Article name                                            | Giy |
|----------------|---------------------------------------------------------|-----|
| 24472          | Silicone casting mould "Stick candle holder heart mini" | 1   |
| 19749          | Silicone casting mould "A-Z"                            | 1   |
| 485555-01      | Casting powder "Raysin 100", white1 kg                  | 1   |
| 22955          | VBS Handicraft blocksAsh wood                           | 1   |
| 21243          | Stick candle, Ø 2.2 x 25 cmWhite                        | 1   |
| 18155          | VBS Craft glue No. 18228 ml                             | 1   |
| 490559-04      | Candle LinerPink                                        | 1   |
| 717090         | Clear Stamp holder, set of 3                            | 1   |
| 542708-01      | Staz-On Stamp padFlame Red                              | 1   |
| 810401         | Mixing cup made of rubber                               | 1   |
| 517003         | Sandpaper, set of 6                                     | 1   |
| 22618          | VBS Jute cord set "Juta"Cream/Nature/Pink               | 1   |
| 542791         | Stamp cleaner, 56ml                                     | 1   |
| 20525          | Transfer/water slide film, 4 sheets                     | 1   |
| 132770         | Professional - Scissors "Finny Alpha"                   | 1   |