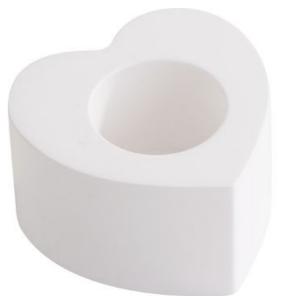

## Heart candle holder in gift set

Silicone casting mould "Stick candle holder heart mini"

7,99 €
Item
details
Quantity:

1

Add to shopping cart

| Article number | Article name                                            | Giy |
|----------------|---------------------------------------------------------|-----|
| 24472          | Silicone casting mould "Stick candle holder heart mini" | 1   |
| 19749          | Silicone casting mould "A-Z"                            | 1   |
| 485555-01      | Casting powder "Raysin 100", white1 kg                  | 1   |
| 22955          | VBS Handicraft blocksAsh wood                           | 1   |
| 21243          | Stick candle, Ø 2.2 x 25 cmWhite                        | 1   |
| 18155          | VBS Craft glue No. 18228 ml                             | 1   |
| 490559-04      | Candle LinerPink                                        | 1   |
| 717090         | Clear Stamp holder, set of 3                            | 1   |
| 542708-01      | Staz-On Stamp padFlame Red                              | 1   |
| 810401         | Mixing cup made of rubber                               | 1   |
| 517003         | Sandpaper, set of 6                                     | 1   |
| 22618          | VBS Jute cord set "Juta"Cream/Nature/Pink               | 1   |
| 542791         | Stamp cleaner, 56ml                                     | 1   |
| 20525          | Transfer/water slide film, 4 sheets                     | 1   |
| 132770         | Professional - Scissors "Finny Alpha"                   | 1   |