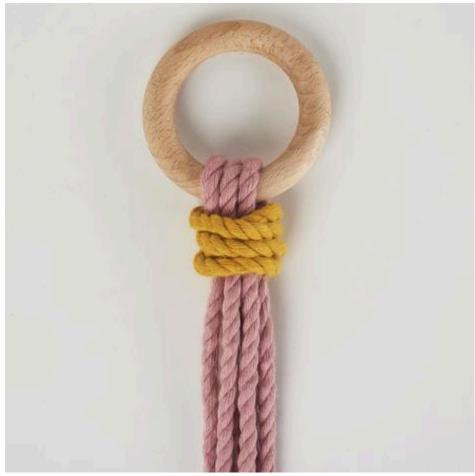

#### This is how it works:

- 1. Wrap jute cords around 3 wooden rings with a diameter of 100 mm. These can be attached to the wooden ring with double-sided adhesive tape.
- 2. Cut 12x approx. 1 m long ribbons from the Cotton Cord Skinny.
- 3. Take 3 ribbons together and tie a loose knot at approx. 10 cm.
- 4. Weave the 3 ribbons together underneath the knot, after approx. 15 cm weave in a wooden ring, after another 15 cm weave in the next ring and so on. After the last ring, also weave 15 cm. Proceed in the same way with the other bundles of ribbons. Make sure that the ribbons are equally spaced so that the herb hanging basket hangs stably.
- 5. To hang it up, place the topmost ribbons around a small wooden ring and wrap an approx. 20 cm long ribbon around the ends with a winding knot.
- 6. Tie the ribbons under the last ring also with a winding knot and untwist the threads underneath.
- 7. Add plants or herbs to the pots and hang them in