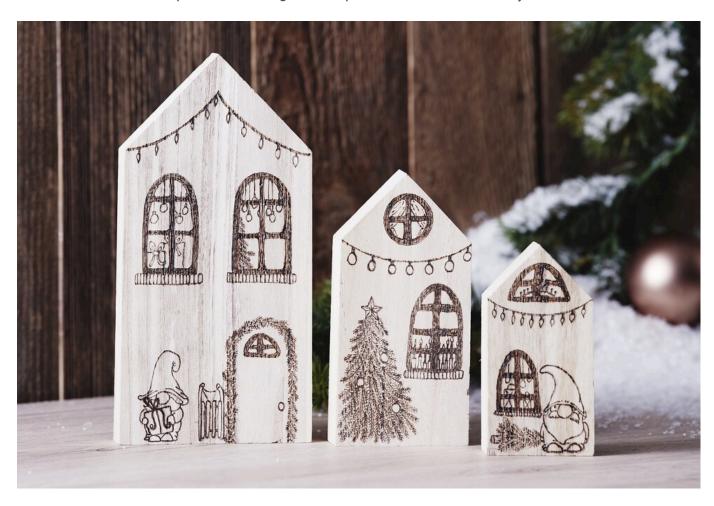

## House front with fire painting

**Instructions No. 1844** 

Difficulty: Beginner

Working time: 2 Hours

It's christmas time.. with this beautiful house front **a** decorative christmas decoration will move in with you. These wooden houses have been designed with the fire painting technique and impress with their filigree details. With our free template and our original stamps the houses become an eye-catcher!

First we have the <u>wooden houses with</u> white <u>Handicraft paint</u> painted. We diluted the white with Handicraft paint water, **applied** the paint with a sponge and glazed the front of the house. Of course you can also glaze the houses with another colour or leave them in their original condition - just as you like!

Paint windows and doors on your houses with a <u>pencil</u> or print out our template with a laser printer and transfer the motifs <u>to the Marker</u>houses with the transfer. Place the printout with the printed side down on the houses and brush the Paper pen on the printed side. The liquid of the transfer marker dissolves the colour pigments of the PC from printout, which are deposited on the surface during this process. With a wooden stick or a folding leg this and Paper thus also the colour printout is pressed firmly. Subsequently, take off photo or printout

Now print the **stamps** on the desired place of the house front. Heat up the **branding iron** and trace the lines with the iron. If desired, you can also colour the burned-in motifs.