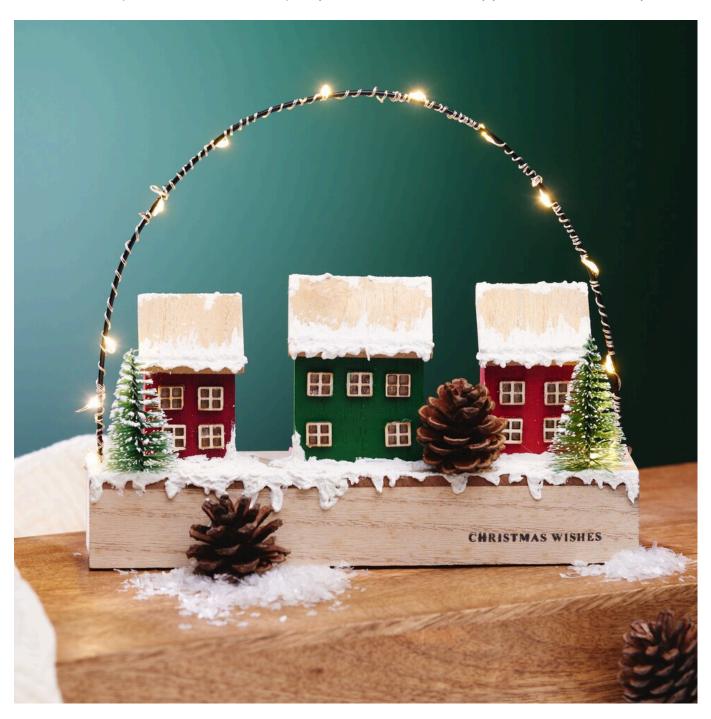

## House Trio Christmas Wishes

**Instructions No. 2931** 

Difficulty: Beginner

Working time: 1 hour

These three little miniature houses in a glowing half ring are just the right decoration to create a magical Christmas atmosphere. Find out here how quickly and, above all, how easily you can make this idea yourself.

In addition to the set, you only need paint, decorative snow, pine cones and a stamp with stamping ink.

First paint the houses in red and green and white. Also paint the individual windows and stick them onto the front of the houses.

Fix the houses to the base plate with hot glue and stamp a message - in this case "Christmas Wishes" - on the wooden plate.

Decorate the houses with decorative snow. This gives great snow effects on the roofs and the floor. Place the fir trees and pine cones, using the decorative snow as glue.

Wrap the chain of lights around the half arch and insert it into the base plate. It is best to "hide" the battery compartment of the chain of lights behind or under the base plate.

We hope you enjoy this lovely Christmas decoration!