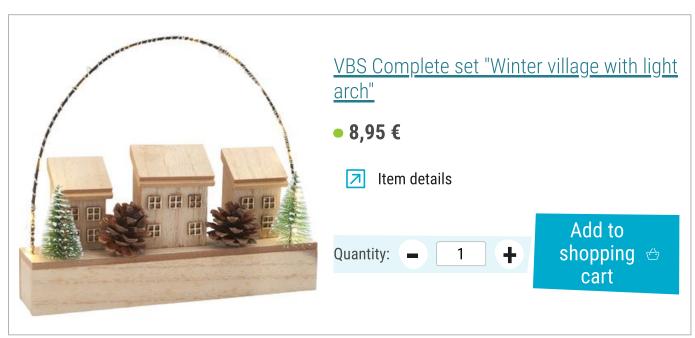

The basis for this craft idea is our VBS complete set "Winter village with light arch". This consists of 26 parts: Little house, base plate, decorative half arch, miniature fir tree, LED chain of lights as well as hanging clips for fixing the chain of lights to the wooden elements of the set.

## Must Have

Article information:

| Article number | Article name                                      | Qty |
|----------------|---------------------------------------------------|-----|
| 21966          | VBS Craft paint set "Christmas Time"              | 1   |
| 20713          | VBS Complete set "Winter village with light arch" | 1   |
| 774055         | VBS Decorative Snow Liner                         | 1   |
| 542708-08      | Staz-On Stamp padBlack                            | 1   |