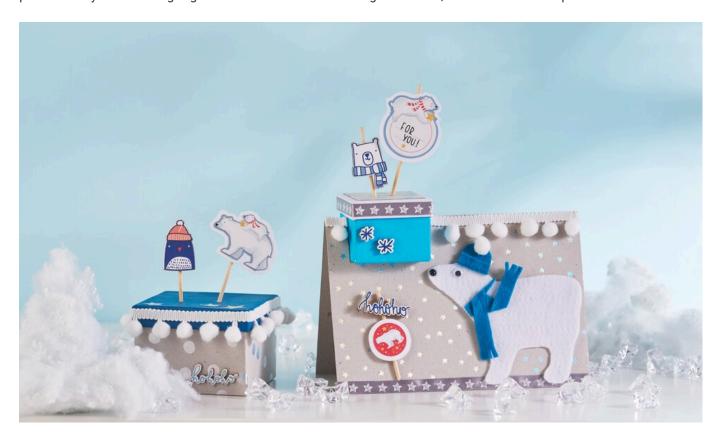

## Icy Beautiful Card + Box

**Instructions No. 2338** 

Difficulty: Beginner

Working time: 3 Hours

Create **great cards** and **gift boxes** for your loved ones! Our duo of card and boxes are eye-catchers and will please everyone! The highlight of the card - a box is integrated on it, in which small surprises have room.

## How to make the card & box:

Download the **template**, place it on the felt and cut out the polar bear.

Choose a **card** from the block and fold the chosen side in half. Then glue the polar bear onto the cards and decorate it as you like. We chose to cut him out of turquoise felt, a hat and a scarf.

Next, we chose a **small box** to decorate the card and painted it with craft paint. Cut a piece out of the card depending on the size of the box you have chosen.

Paint another box with **craft paint**.

Now decorate the card and box as you wish. You can add a **pompom border, decorative ribbon** and **stickers**. You can also create bamboo skewers with stickers and stick them into the boxes and arrange them on the card.