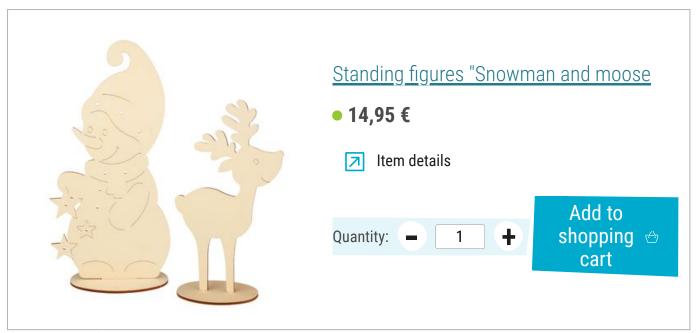

## Article information:

| Article number | Article name                                                  | Qty |
|----------------|---------------------------------------------------------------|-----|
| 706605-15      | Straw silk VBS, 50x70cm, 3 sheetsLight green                  | 1   |
| 706605-17      | Straw silk VBS, 50x70cm, 3 sheetsLight brown                  | 1   |
| 706605-18      | Straw silk VBS, 50x70cm, 3 sheetsDark brown                   | 1   |
| 726092         | VBS Napkin varnish "Matt"250 ml<br>(leider ausverkauft)       | 1   |
| 542708-06      | Staz-On Stamp padDark brown                                   | 1   |
| 688314         | VBS LED chain of light with switch, circular circuit, 10 LEDs | 1   |
| 132824         | Hobby scalpel                                                 | 1   |
| 120371-10      | VBS Flat brush "Easy-Brush"Size 10/10 mm                      | 1   |
| 120364-03      | VBS Brush with round tip "Easy Brush"Size 03/2,7 mm           | 1   |
| 970373         | VBS Handicraft scissors "Pointed"                             | 1   |