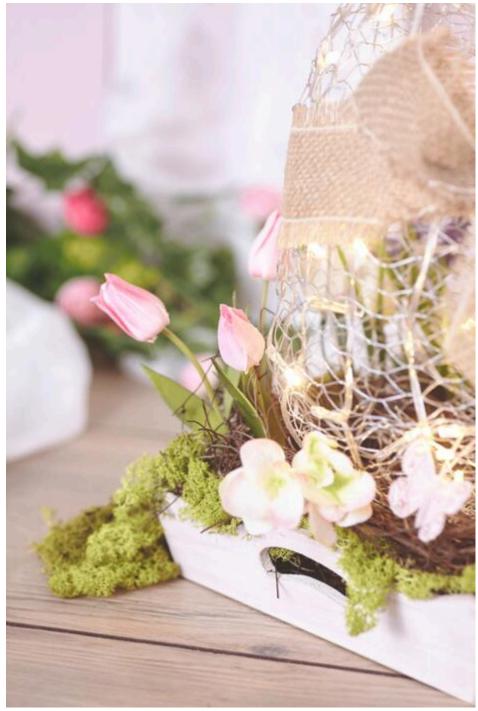

The **wooden tray** is now fixed with VBS Chalky Color painted in the colour antique white. Then a layer of Chalky Wax is applied to some parts of the tray (edges). After it has dried, simply apply a little bit of wax with a sponge VBS Chalky Color in Old Pink wiped over the surfaces. After this second layer of paint has dried, the areas previously coated with wax are carefully treated with Sandpaper until the typical Chalky look is achieved.

## self-made

The tray will now be decorated with Willow . The wire egg is placed in this "Easter nest". Moss, tulips, hydrangea flowers and pearl hyacinths complete the Floristry. The individual decorative parts of the arrangement should be fixed with hot glue