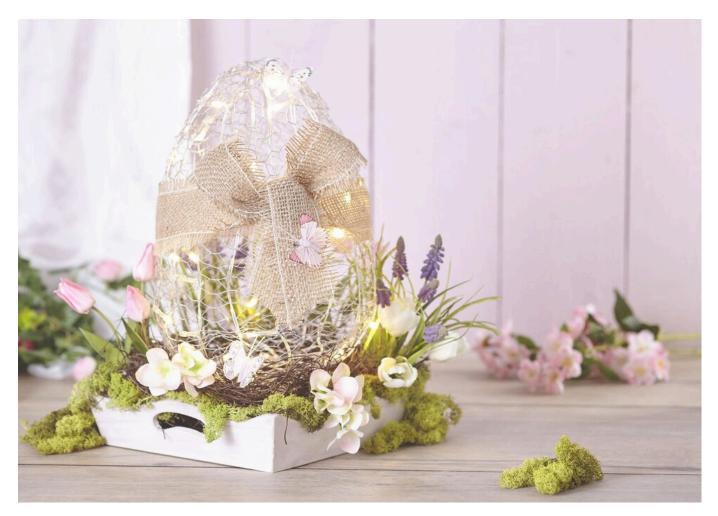

# Illuminated Wire Easter Egg

### It's that simple:

Cut a piece of wire mesh and form it into a wire egg

To do this, first **glue together** a 30 cm **Polystyrene egg**. The wire netting is rolled out slightly and loosely laid around the Polystyrene-egg to form a wire egg. Use the pliers to bend the wire ends together - not too tight, so that the Polystyrene-egg can still be removed from the wire netting. Cut off the protruding wire at the ends. Starting at the top end of the egg, the ends of the wire are woven together and the Polystyrene-egg can be removed through the opening. This can then be closed. Now pull only still two **fairy lights** through the wire wire

## self-made

The tray will now be decorated with Willow . The wire egg is placed in this "Easter nest". Moss, tulips, hydrangea flowers and pearl hyacinths complete the Floristry. The individual decorative parts of the arrangement should be fixed with hot glue

The wire egg with the fairy lights is decorated with a thick jute ribbon and finally, small delicate butterflies are glued onto the Easter decoration as desired - ready is your new Easter favourite decoration.