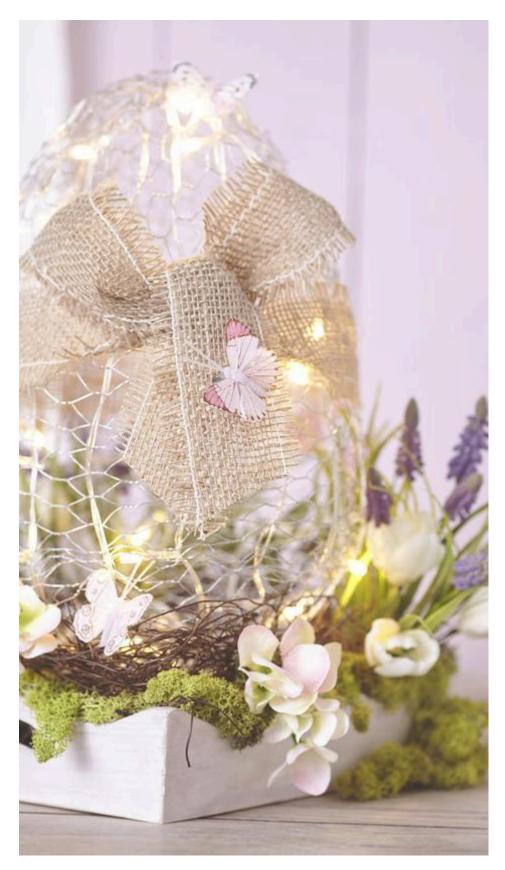

### It's that simple:

Cut a piece of wire mesh and form it into a wire egg

To do this, first **glue together** a 30 cm **Polystyrene egg**. The wire netting is rolled out slightly and loosely laid around the Polystyrene-egg to form a wire egg. Use the pliers to bend the wire ends together - not too tight, so that the Polystyrene-egg can still be removed from the wire netting. Cut off the protruding wire at the ends. Starting at the top end of the egg, the ends of the wire are woven together and the Polystyrene-egg can be removed through the opening. This can then be closed. Now pull only still two **fairy lights** through the wire wire

The wire egg with the fairy lights is decorated with a thick jute ribbon and finally, small delicate butterflies are glued onto the Easter decoration as desired - ready is your new Easter favourite decoration.