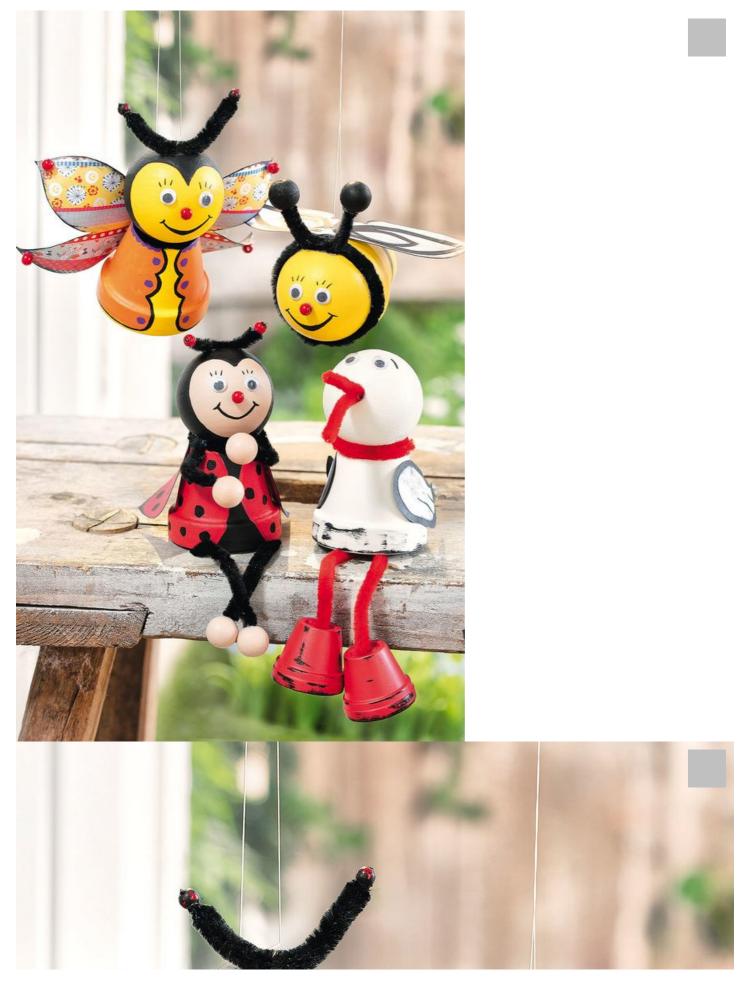

## Instructions: Edge stools and little animals from terracotta pots

Instructions No. 1225

Terracotta pots, Inside-Ø 4 cm, 10 pcs.

3,89 € Item details

Quantity:

Add to shopping cart