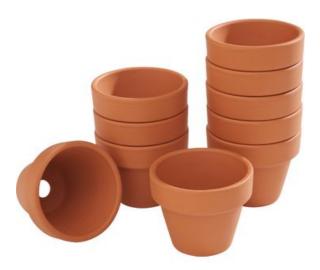

## Instructions: Edge stools and little animals from terracotta pots

Instructions No. 1225

Terracotta pots, Inside-Ø 4 cm, 10 pcs.

3,89 € Item details

Quantity:

Add to shopping cart

## Article information:

| Article number | Article name                                         | Qty |
|----------------|------------------------------------------------------|-----|
| 571647-05      | Terracotta potsInside-Ø 5 cm, 10 pcs.                | 1   |
| 621237         | VBS Wobbly eyes to glue on "Round", 8 mm, 100 pieces | 1   |
| 650519-01      | VBS Chenille wire, 10 piecesBlack                    | 1   |
| 640565-20      | Wooden beads, Ø 6mm, approx. 125 piecesRed           | 1   |
| 571647-03      | Terracotta potsInside-Ø 3 cm, 10 pcs.                | 1   |
| 650519-18      | VBS Chenille wire, 10 piecesRed                      | 1   |
| 560085-30      | VBS Craft paint, 50 mlRed                            | 1   |
| 560085-80      | VBS Craft paint, 50 mlWhite                          | 1   |
| 560085-70      | VBS Craft paint, 50 mlBlack                          | 1   |
| 560085-20      | VBS Craft paint, 50 mlButtercup                      | 1   |
| 560078-26      | VBS Craft paint, 15 mlPowder                         | 1   |
| 560078-25      | VBS Craft paint, 15 mlOrange                         | 1   |