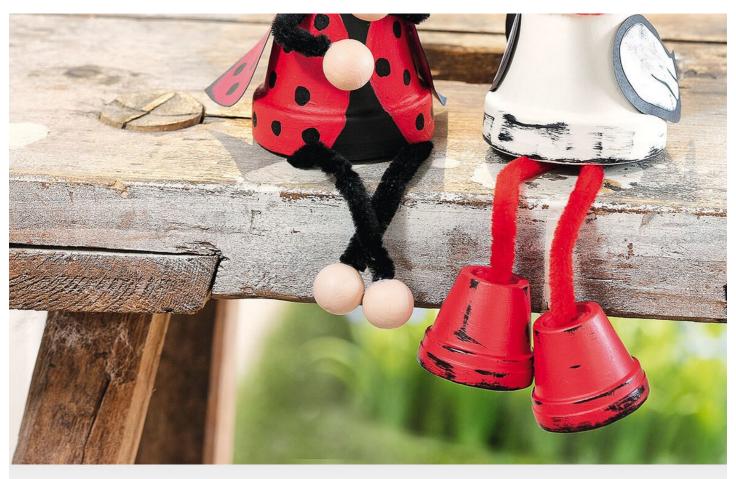

## Instructions: Edge stools and little animals from terracotta pots

Instructions No. 1225

Terracotta pots, Inside-Ø 4 cm, 10 pcs.

3,89 € Item details

Quantity:

Add to shopping cart