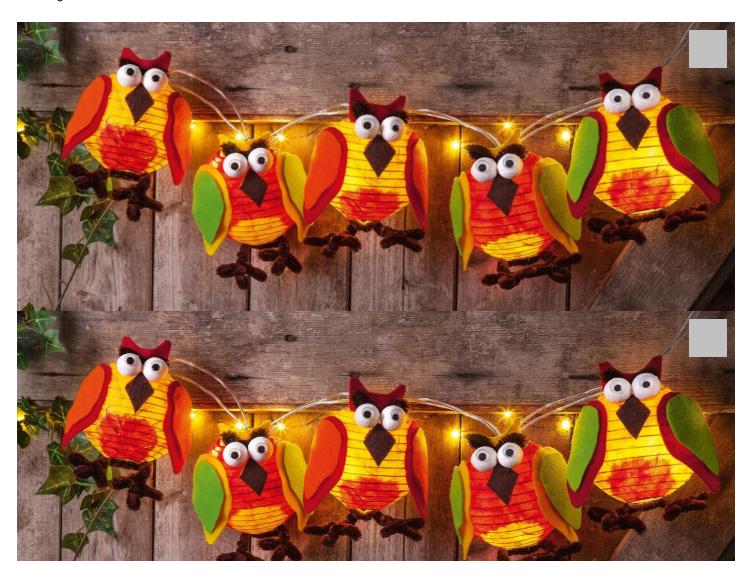

## Instructions for an owl light chain

Instructions No. 627

Difficulty: Beginner

Working time: 30 Minutes

VBS Lampion lampshades

12,99 € Item details Quantity: