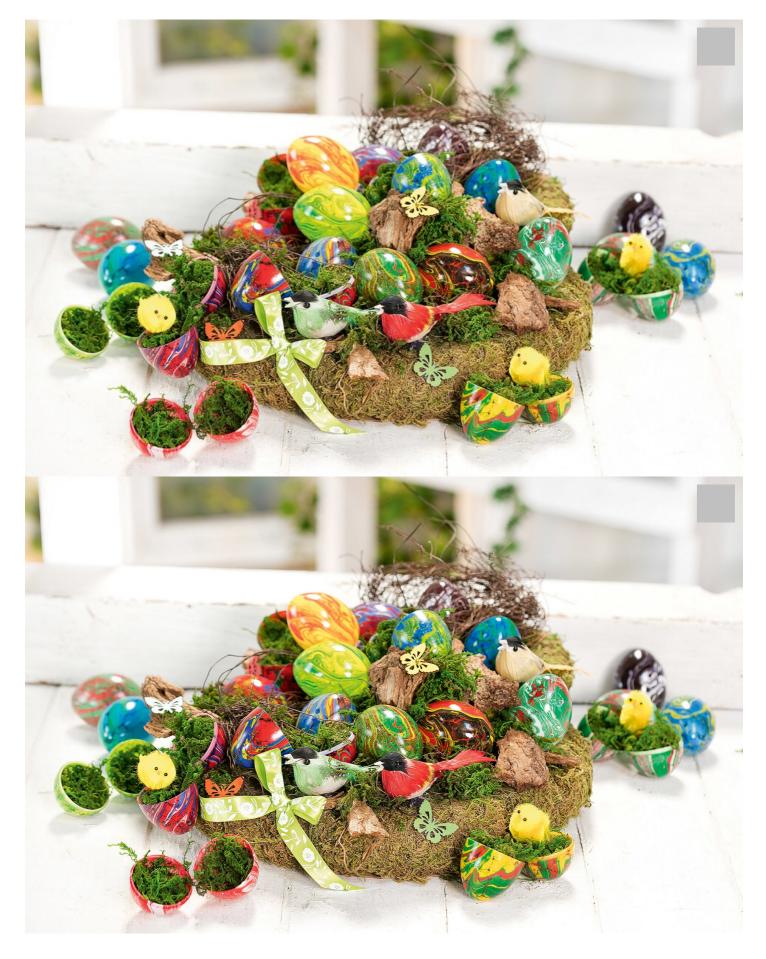

## Instructions: Moss Easter Nest with Marbled Eggs

Instructions No. 1290

Difficulty: Beginner

Now fill the nest with Willow, tree bark and the marbled eggs. Additionally you can put small decorative birds or chicks in between.

Open the fold-out eggs, fill them with the remaining moss and put a chenille chick in each.

You can then decorate the nest additionally with bows in spring-like colours as well as with small scattering pieces of your choice (e.g. with butterflies) and distribute the fold-out eggs decoratively around the nest.</![endif]-><![endif]->