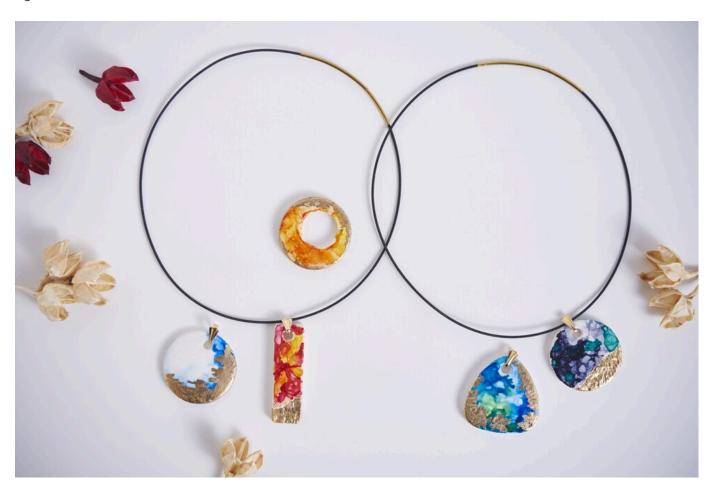

## Jewellery with alcohol Ink

**Instructions No. 1995** 

Difficulty: Advanced

Working time: 2 Hours

Look at these beautiful **pieces of jewellery.** You too can easily make these pendants. In our instructions we explain how to **cast pendants and** then **decorate them** with alcohol ink **and embellish**. Leaf metal Try it out right now!