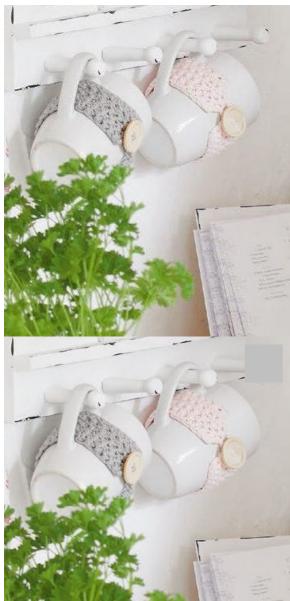

## Kaffeebecher im Landhaus-Stil

## **Instructions No. 1015**

Decorate your cups with these beautiful borders of crocheted wool. The colours are adapted to the country house style and put the simple Coffee-cups immediately in scene. You can remove, change or wash the crocheted borders at any time. Crocheted from solid stitches you will get to these stylish cups in country house style in no time.

h the firm stitches in the second air stitch seen from the needle. Crochet to d crochet in the scheme about 4 cm high and cast off the stitch. Now id sew on the button on the opposite side. Keep in mind that the button that the Braid can later be attached to Position stays on the cup. Sew up raid around the cup and button it up.