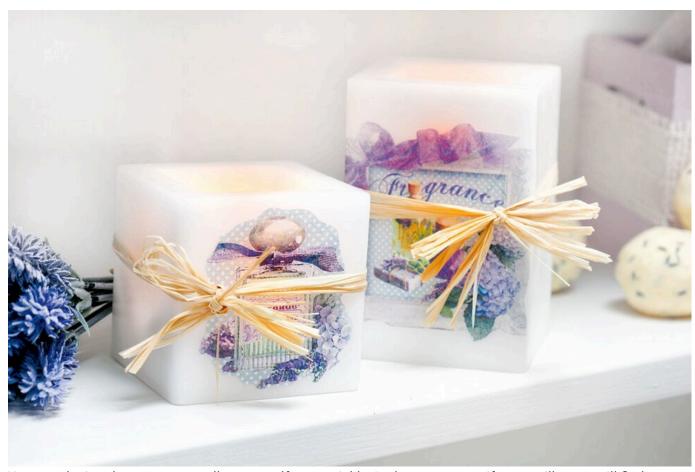

## **Instructions No. 987**

You can design these pretty candles yourself very quickly. In the current motif straw silks you will find fantastic pictures to match your decorations always suitably. Let yourself be inspired, with a nice Straw silk paper and some candle-potch these two pillar candles are made in no time.

## And it is as simple as that:

Cut from the Straw silk paper your desired motives and stick the printed layer with the candle potch on the candle. Then wrap the candles with the Raffia and tie a bow.