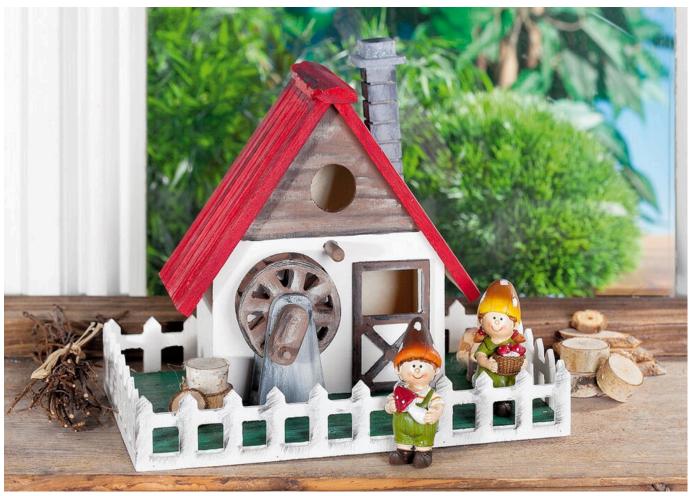

## Kreativ Set Wassermühle

**Instructions No. 926** 

Difficulty: Beginner

Working time: 45 Minutes

This set offers you the possibility to design the **miniature mill with** a few simple steps. Finish the mill with different colours and decorate it to your heart's content

## And it's as simple as that

Glue the enclosed wooden pens in the mill and chimney with a little wood glue. First prime the house and fence white. After drying, paint the roof red and the base plate green. Paint the chimney and the mill holder in grey, paint the mill, door and upper half of the house with a mixture of brown and white. For a wood effect wipe over with a little black paint. The roof and fence can also be painted with a damp sponge and black paint to create a wood effect.