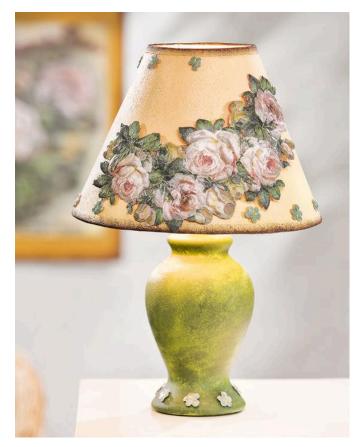

# Lampe mit Motiv-Strohseide im Landhaus-Stil

#### **Instructions No. 257**

The large peasant roses are Motif straw silk perfect for country house style home decorations If they are additionally embossed on aluminium sheet, exclusive individual pieces like this elegant lamp are created.

### Here's how it works:

Dab with the Paint sponge Acrylic paint in the colors lvory and lights Ochre on the **Lampshade** and emphasize the edges with the color Umbra burned

You can design the **lamp base** with a colour mixture of lvory, sap green and olive green. Then dampen this primer with some dark oxide green.

Glue the rose arch and the small flowers with Napkin varnish on white primed aluminium sheet **and** cut out the motifs after drying. Now draw the contours on the special mat first from the front side with the small ball of the metal pressing tool, then emboss the motifs with the large ball from the back. If you like the effect, glue the individual parts with 3D-Glue pads to Lampshade and foot.