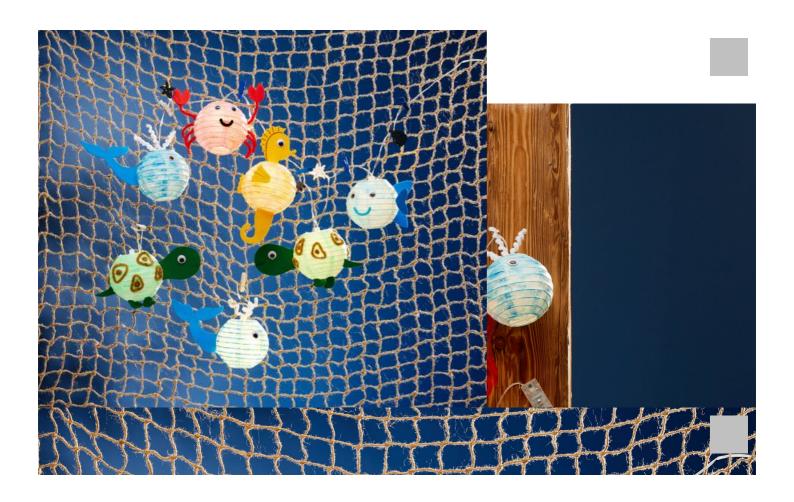

## Lampion marine animals

## Instructions No. 2726

Difficulty: Beginner

Working time: 5 Hours

These cute lantern sea animals are a pretty decoration and make additional super fun to tinker them. Whether big or small, everyone enjoys creating the little animals with bright colors and fancy decorations. Through the light chain all animals shimmer in a warm light.