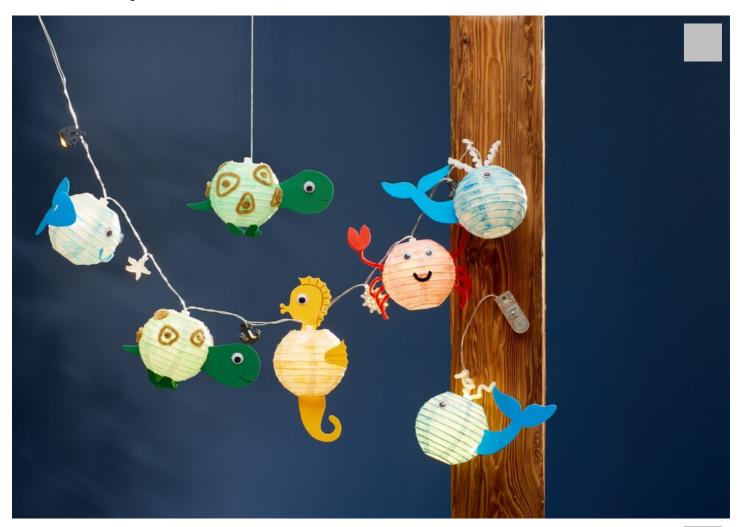

## Lampion marine animals

## Instructions No. 2726

Difficulty: Beginner

Working time: 5 Hours

These cute lantern sea animals are a pretty decoration and make additional super fun to tinker them. Whether big or small, everyone enjoys creating the little animals with bright colors and fancy decorations. Through the light chain all animals shimmer in a warm light.