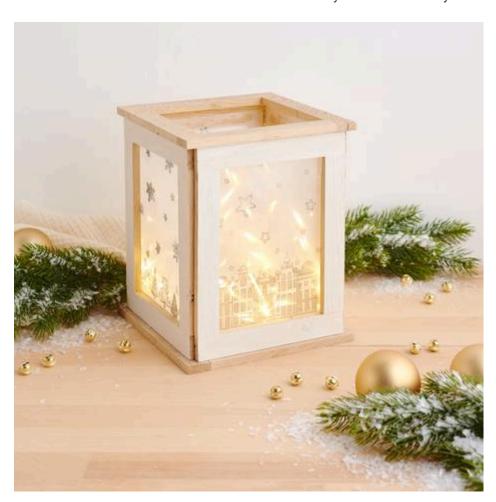

# Lantern made from craft blocks with star foil

**Instructions No. 3151** 

Difficulty: Beginner

Working time: 3 Hours

Are you ready to let your creativity run wild and create a unique **craft lantern**? With just a few materials such as **craft blocks** and **star foil**, you can create an enchanting lantern that will be a real highlight in your decorations. These detailed instructions will show you how to make your own lantern step by step.

**Beautiful DIY craft lantern: step-by-step instructions** 

#### Step 4: Cut the star foil to size

Place one of the frames on the star foil and trace the contours. Repeat this process for all four frames so that you can cut out a total of four rectangles from the star foil. Use sharp scissors for clean cuts.

#### **Step 5: Stamp the star foil**

Now choose a silicone stamp and place it on the clear stamp holder. Dab the ink pads onto the stamp several times and press the stamp firmly onto the star foil. Repeat this process until you like all four rectangles of the star foil. Then clean the stamp with stamp cleaner to keep it ready for future projects.

#### **Step 6: Glue the foil into the frames**

Now stick the stamped star foil into each frame using VBS handicraft glue. Allow the glue to dry well before continuing with the next step so that everything is firmly in place.

#### **Step 9: Insert the chain of lights**

Unfold the wire of the chain of lights and insert it into the lanterns. The chain of lights can be switched on and off permanently or operated with the timer function, which allows it to be lit for 6 hours and switched off automatically for 18 hours.