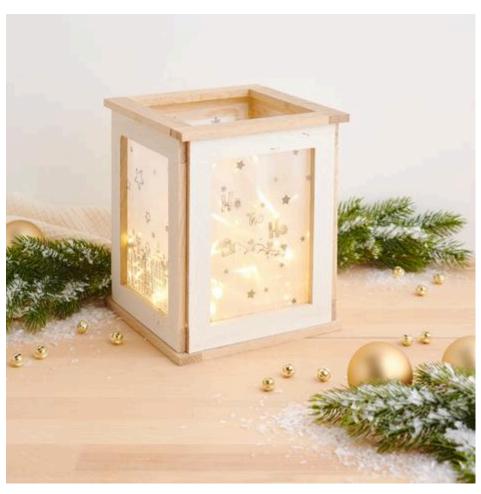

# Lantern made from craft blocks with star foil

**Instructions No. 3151** 

Difficulty: Beginner

Working time: 3 Hours

Are you ready to let your creativity run wild and create a unique **craft lantern**? With just a few materials such as **craft blocks** and **star foil**, you can create an enchanting lantern that will be a real highlight in your decorations. These detailed instructions will show you how to make your own lantern step by step.

**Beautiful DIY craft lantern: step-by-step instructions** 

#### **Step 5: Stamp the star foil**

Now choose a silicone stamp and place it on the clear stamp holder. Dab the ink pads onto the stamp several times and press the stamp firmly onto the star foil. Repeat this process until you like all four rectangles of the star foil. Then clean the stamp with stamp cleaner to keep it ready for future projects.

#### **Step 9: Insert the chain of lights**

Unfold the wire of the chain of lights and insert it into the lanterns. The chain of lights can be switched on and off permanently or operated with the timer function, which allows it to be lit for 6 hours and switched off automatically for 18 hours.