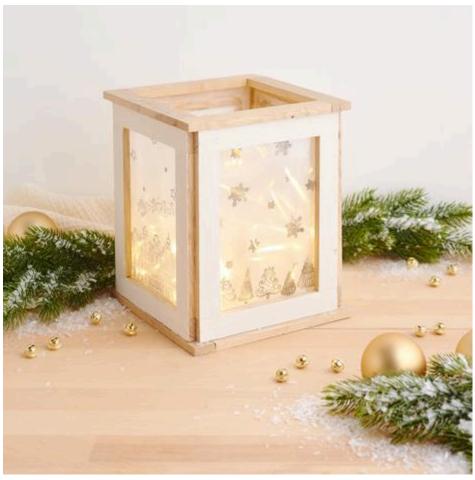

# Lantern made from craft blocks with star foil

**Instructions No. 3151** 

Difficulty: Beginner

Working time: 3 Hours

Are you ready to let your creativity run wild and create a unique **craft lantern**? With just a few materials such as **craft blocks** and **star foil**, you can create an enchanting lantern that will be a real highlight in your decorations. These detailed instructions will show you how to make your own lantern step by step.

**Beautiful DIY craft lantern: step-by-step instructions** 

#### **Step 5: Stamp the star foil**

Now choose a silicone stamp and place it on the clear stamp holder. Dab the ink pads onto the stamp several times and press the stamp firmly onto the star foil. Repeat this process until you like all four rectangles of the star foil. Then clean the stamp with stamp cleaner to keep it ready for future projects.

#### **Step 9: Insert the chain of lights**

Unfold the wire of the chain of lights and insert it into the lanterns. The chain of lights can be switched on and off permanently or operated with the timer function, which allows it to be lit for 6 hours and switched off automatically for 18 hours.