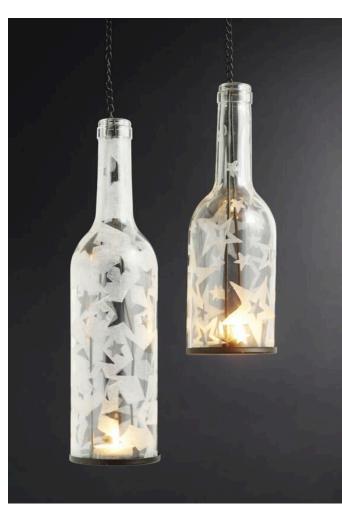

## Lantern with glass engraving

**Instructions No. 2022** 

Difficulty: Beginner

Working time: 12 Hours

These lantern bottles with star motif provide atmospheric light. The bottles were Glass engraving designed in advance. With our free template, you too can create the design in no time at all.

## It works step by step

- 1.Download free **motif template**, print it out and cut out motifs.
- 2. Place the stars on the bottles.
- 3. Use a water-soluble pen to copy the motifs.
- 4. Use the **conical attachment** for engraving.
- 5. Trace the stars with the **battery-powered engraving pen**.
- 6. Then engrave the spaces in between.
- 7. Wash the bottles after engraving to check if all spaces are filled.
- 8. Place **tea light** in the bottle and hang it up.