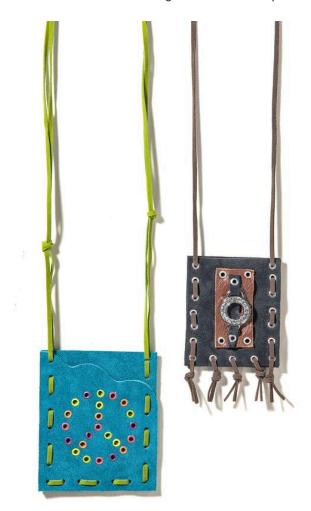

### Black bag

Put the two leather parts on top of each other, put the eyelets through the holes and fix them with the other side of the eyelet puncher from behind.

Thread two approx. 40 cm long brown imitation leather straps laterally through the rows of holes and knot them.

For the fringes, thread several approx. 10 cm long ribbons through the holes at the lower edge and fix them with overhand knots, then cut off the ends equally long.

Decorate a small piece of differently coloured leather at the corners with eyelets.

Thread the rhinestone ring on a narrow black leather stripe and attach eyelets at the ends.

Glue both elements on the bag with flash glue gel.

#### Colorful bag

Draw a peace sign on one of the two blanks with the Strich-Ex pencil, punch holes with the middle eyelet punch at regular intervals.

Put coloured eyelets through the holes and fix them with the other side of the eyelet punch from behind. Important: The eyelets can tear easily and form sharp edges. Therefore glue a piece of leather on the backside against them.

Cut a sheet edge into the leather at the upper edge. Lay both leather pieces on top of each other, thread an approx. 100 cm long green imitation leather strap through the holes and knot it.