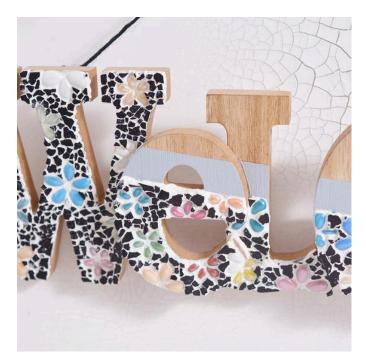

First, the lettering is partially painted with Chalky Outdoor Colour.

Once dry, the **glass mosaic stones** are glued onto the letters in the shape of flowers. You can then stick the **crackle mosaic** around the flowers as desired. You can use our example image as a guide here. **Tip: To get straight edges, you can mask off the lettering with masking tape.** 