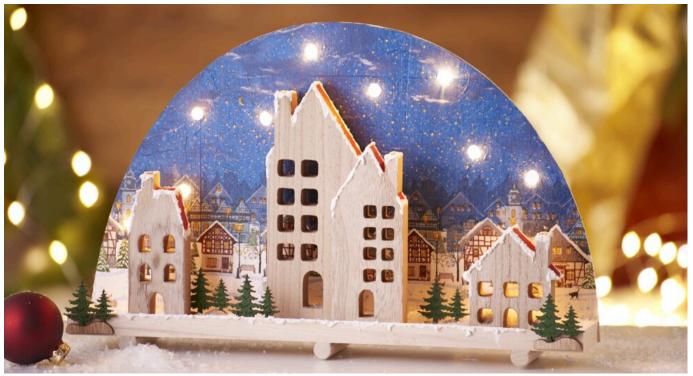

#### Working time: 45 Minutes

This Light arch shines in the winter and Christmas season. He was <u>Napkin technique</u> and then decorated with small decorative elements and a chain of lights. A great decoration object that can be placed on a windowsill or a chest of drawers.

First prime the **Light arch** with **white**. **Paint sponges** are excellent for applying the paint, as the paint can be spread over a large area without brush strips. Let the paint dry completely before proceeding to the next step.

Cut the **Napkin** so that it covers the entire surface of the light arch and carefully remove the unprinted layers of the wetting Napkin. agent Napkin . Napkin If you are not completely satisfied with the positioning, you can Napkin simply remove and reposition them. Use a soft brush to apply **Napkin glue** on. This should always be painted from the inside out so that the thin napkin layer does not tear. Let the glue dry

Use a pointed object to remove the Napkin holes that are **intended** for the fairy lights. There you can fix the lights and if necessary **fix them additionally** with some hot glue

Finally, glue the **houses and firs** to **the** stand and decorate them with decorative snow **and snow.Diamond** Of course, other miniatures can also be decorated as desired on the stand area.