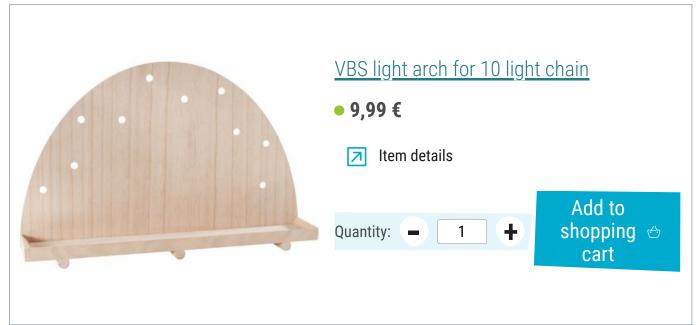

### Article information:

| Article number | Article name                                | Qty |
|----------------|---------------------------------------------|-----|
| 684461         | VBS light arch for 10 light chain           | 1   |
| 281638         | VBS House silhouettes with window, set of 4 | 1   |
| 436892         | Diamond snow                                | 1   |
| 735520-10      | VBS Decorative snow100 ml                   | 1   |
| 726085         | VBS Napkin varnish "Matt"100 ml             | 1   |
| 560085-80      | VBS Craft paint, 50 mlWhite                 | 1   |
| 330350         | VBS Painting sponges, 3 pieces              | 1   |
| 120340         | VBS Napkin brush/Decoupage brush            | 1   |