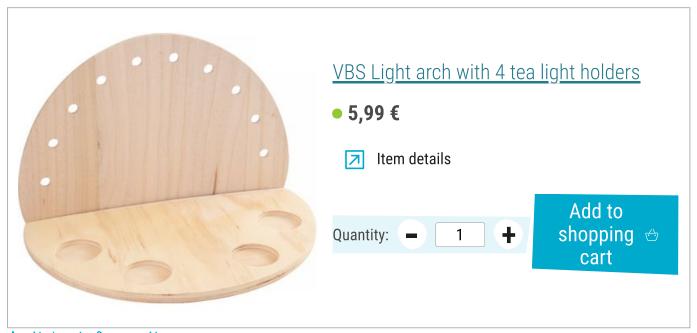

## And it is as simple as that:

The back wall arched plate is primed in white, the base plate with gray Now Handicraft paint. the painting pattern is transferred to the arched plate.

First the outer wreath is painted with green paint and black shades to form a garland. Small "garlands" are also painted around the tealight recesses of the base plate.

After everything is well dried, the light chain is put through the holes, fixed with hot glue, the cables can be tacked up from behind. Finally the new Christmas magic world needs four only LED tea lights.