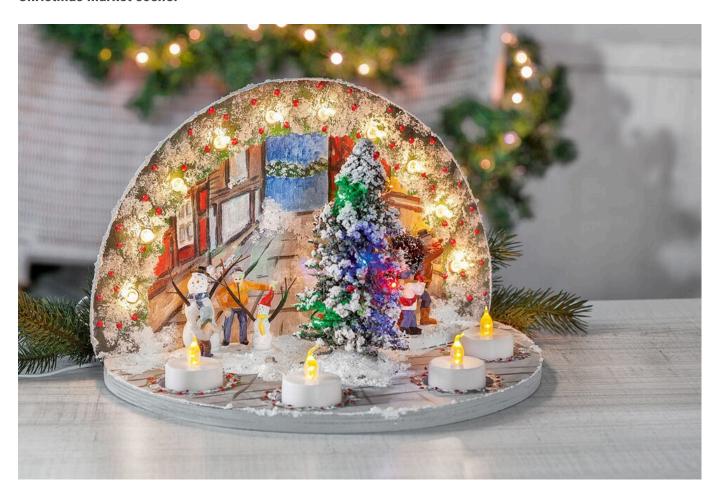

## Light arch with Christmas market scene

## **Instructions No. 872**

Capture the **Christmas season** in an atmospheric way! On this Light arch the background is painted with the help of the painting template itself. **Together with the miniature handicrafts**, the result is a **beautiful Christmas market scene**.

## And it is as simple as that:

The back wall arched plate is primed in white, the base plate with gray Now Handicraft paint. the painting pattern is transferred to the arched plate.

First the outer wreath is painted with green paint and black shades to form a garland. Small "garlands" are also painted around the tealight recesses of the base plate.

The setting for the house is now designed according to personal taste. The street should be painted in the same way as Grey the base plate. Use a fine brush to draw black borders around the scenery and windows and draw the street lines.

Finally, you can use one as Bristle brushes Structure Paste a poke on Decorative snow the painted garlands. With a Pearl Pen applied small red dots give even more structure and look like

After drying, the fir tree is glued to the middle of the base plate with hot glue. Then it can be screwed Light arch together. It should be made sure that the cable of the fir tree is Light arch hidden behind it. Now glue on the other figures, putty Structure Paste around them and set some accents with it Bristle brushes

After everything is well dried, the light chain is put through the holes, fixed with hot glue, the cables can be tacked up from behind. Finally the new Christmas magic world needs four only LED tea lights.