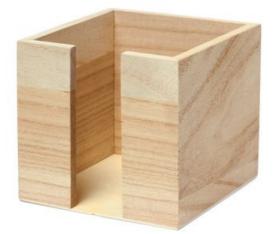

## VBS Note box

Add to shopping cart

| the second |                                                       |   |
|------------|-------------------------------------------------------|---|
| 697101     | VBS Note box                                          | 1 |
| 12414      | VBS Miniature ladder                                  | 1 |
| 630788     | VBS Chenille chicks "Height 4 cm", 18 pcs.            | 1 |
| 19399      | VBS Bunny "Hardy"                                     | 1 |
| 83356101   | Wire mesh, galvanized, 13x13mm, 100x40cm, silver grey | 1 |
| 16907      | Miniature metal tub                                   | 1 |
| 619059     | VBS Wood wool, approx. 100 g, Nature                  | 1 |
| 560078-80  | VBS Craft paint, 15 mlWhite                           | 1 |
| 134279     | Hot glue gun cordless, 12 W                           | 1 |