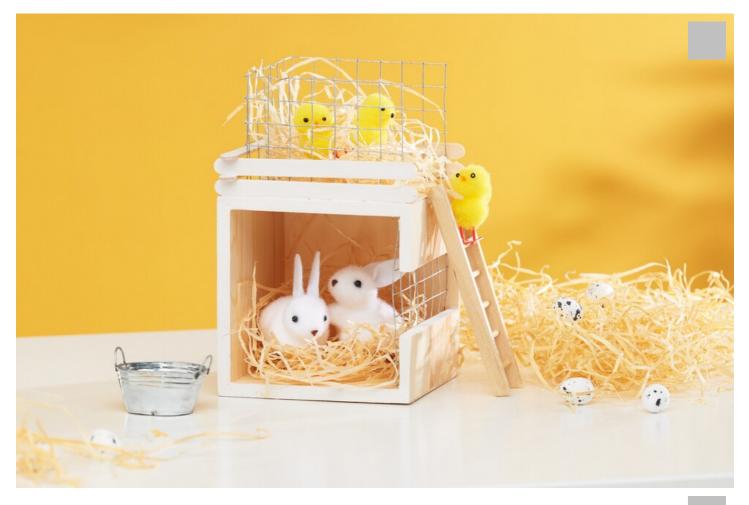

## Little sweet bunny nest

## Instructions No. 2786

Difficulty: Beginner

Working time: 2 Hours

Real bunnies and chicks do not fit into your home? Just make yourself a cute little bunny mini world! The little bunny hutch is a real eye-catcher on the shelf or windowsill and invites you to dream away.