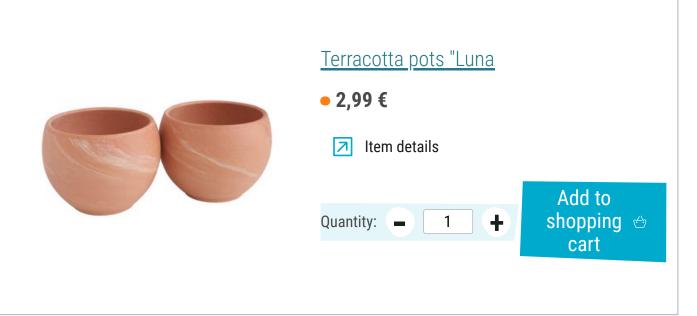

## Luna Flower Column

## **Instructions No. 2721**

Difficulty: Beginner

Working time: 1 hour

Are you looking for a classic but also modern vase? With these beautiful instructions, you can easily customise a flower column from terracotta pots.



First dab the individual pots with Chalky Color. This creates a special surface structure.

Once everything has dried, paint the inside of the top pots with craft paint.

Once everything has dried on the inside, you can assemble the pots into towers of different heights and glue them together with craft glue no. 182.

## Must Have





## **New instructions**

Straight to your inbox every week

register now >

Article information:

| Article number | Article name                                | Qty |
|----------------|---------------------------------------------|-----|
| 755528-01      | VBS Chalky ColorAntique White               | 1   |
| 10491          | VBS Craft paint, 50 mlAntique Green         | 1   |
| 120708         | Painting sponge "Stippling Brush", set of 3 | 1   |
| 18156          | VBS Craft glue No. 18285 ml                 | 1   |