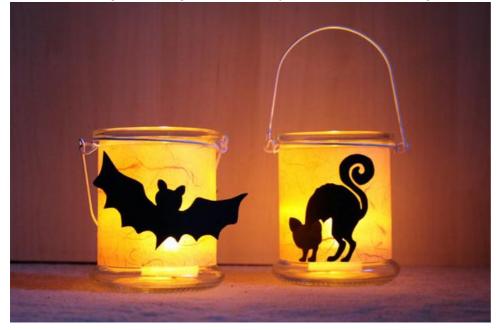

### Spooky Atmosphere in No Time: Create Your Own Halloween Tea Light Holders

As the evenings grow longer and darkness falls, Halloween is just around the corner. This is the perfect time to adorn your home with eerie lights. In this guide, I will show you how to create stunning Halloween tea light holders with minimal effort.

#### **Step 3: Final Lighting**

Finally, place the lit LED tea lights into the glass to instantly create a Halloween ambiance. This DIY decoration is not only simple but also a real eye-catcher.

Have fun spooking! :)