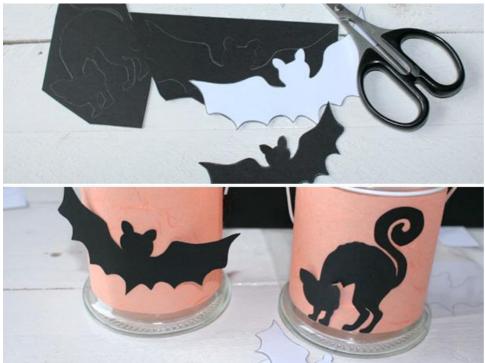

#### **Step 2: The Decoration**

To decorate your lanterns, you can use our template or craft your own designs. Make sure the size of the motifs fits the lantern. Transfer the templates onto the black cardboard and cut them out. You can completely adhere the motifs to the mulberry paper or partially so that some parts stand out.