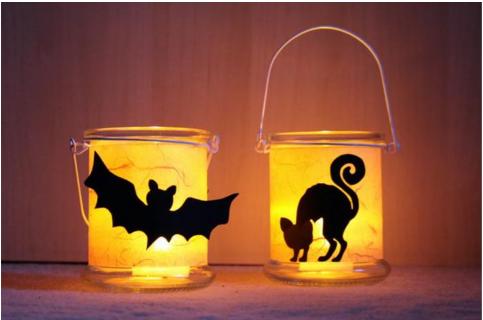

#### **Step 3: Final Lighting**

Finally, place the lit LED tea lights into the glass to instantly create a Halloween ambiance. This DIY decoration is not only simple but also a real eye-catcher.

Have fun spooking! :)