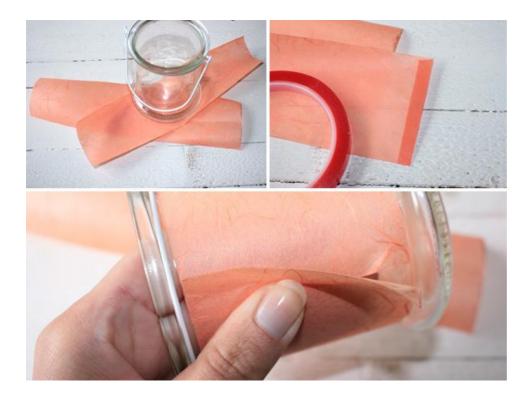

#### Step 1: Making the Band

For the band, cut a rectangle from the mulberry paper measuring approximately 25.5 x 7.5 cm. If you're using a different lantern or need more paper for overlapping, adjust the width. At the end of the rectangle, apply the double-sided tape. Wrap the band tightly around the glass, remove the protective film from the tape, and secure it. If you find it challenging, you can also fix the band directly to the glass with tape.