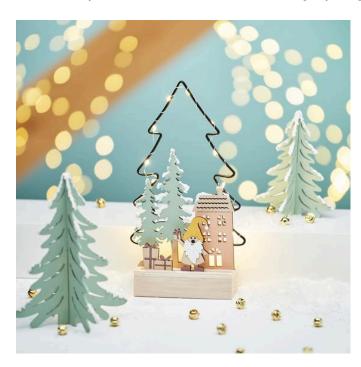

# Making a decorative Christmas landscape

**Instructions No. 3101** 

Difficulty: Beginner

Working time: 1 hour 30 Minutes

The run-up to **Christmas** is the perfect time to get creative and embellish your own four walls with homemade decorations. With these step-by-step instructions, you can create an enchanting **Christmas landscape** that not only looks beautiful, but will also delight your guests.

## Make a decorative Christmas landscape: Here's how!

Colour all the parts of your **Christmas landscape** to your heart's content. There are no limits to your creativity - choose colours that go well with the rest of the decorations.

To ensure that the paint covers well, you should apply 2-3 coats. Allow each coat to dry well before applying the next one.

Use a **spatula** to apply the **decorative snow**. Make sure you spread the snow evenly to create a realistic winter wonderland. The snow will give your scene an authentic, frosty look - then leave the individual parts to dry thoroughly.

Once all the pieces are dry, you can assemble them as you wish.

This craft project is not only a wonderful way to be creative and make something unique, it's also a great activity for the whole family. It brings Christmas spirit and anticipation into your home.