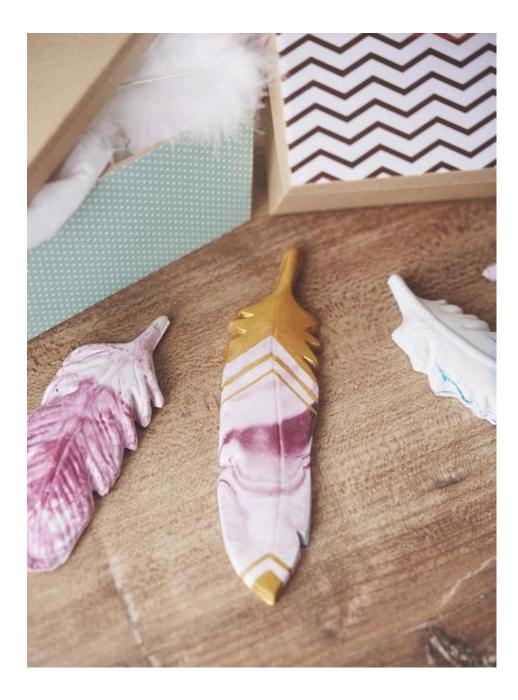

### Feathers personally cast

For the decoration-Feathers 1 part creative casting slip is mixed with 3 parts water, processing time approx. 10 minutes. The mass is then filled into the casting mould.

Now trickle into the moist casting compound in your personal favourite colour Colour Concentrate. This is stirred very roughly into only , thus creating the great marble effect.

After approx. 20 minutes the moulded piece is sufficiently dried and can be removed from the mould. Casting powders with ceramic optics have different drying and curing times.

After about 2 - 3 hours the fine Feathers are dry enough to be designed with a Permanent marker with handlettering or with Handicraft paint further .