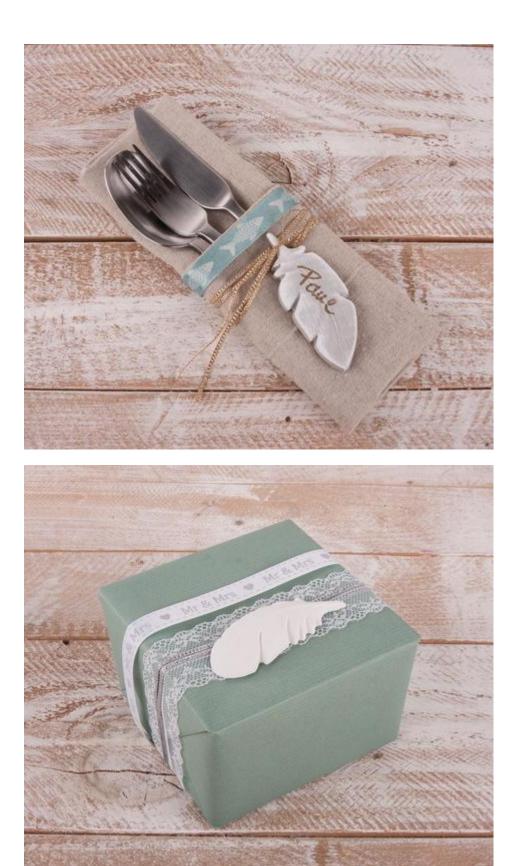

Decorate with trendy Feathers - your self-cast decoration-Feathers is robust and guaranteed vegan!

#### Extra tip

Cast moulds can be sealed from dirt and water with a Protective varnish . However, this should only be applied when the moulds are really completely dry and painted or designed.