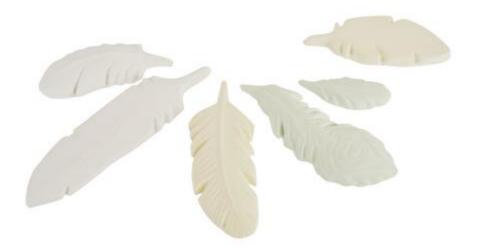

## Must Have

| A Comp | <u>Casting mould"Feathers"</u><br>● <b>7,99 €</b> | <u>, 6 motifs</u>            |
|--------|---------------------------------------------------|------------------------------|
|        | Item details                                      |                              |
|        | Quantity: - 1 +                                   | Add to<br>shopping ↔<br>cart |