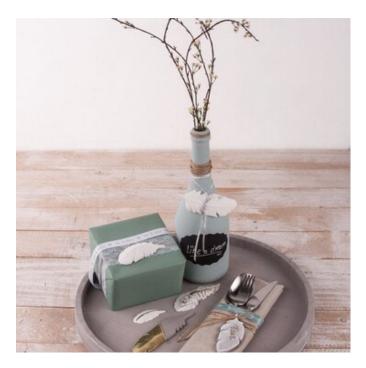

# Marbled Deco Feathers

Decorate with trendy Feathers - your self-cast decoration-Feathers is robust and guaranteed vegan!