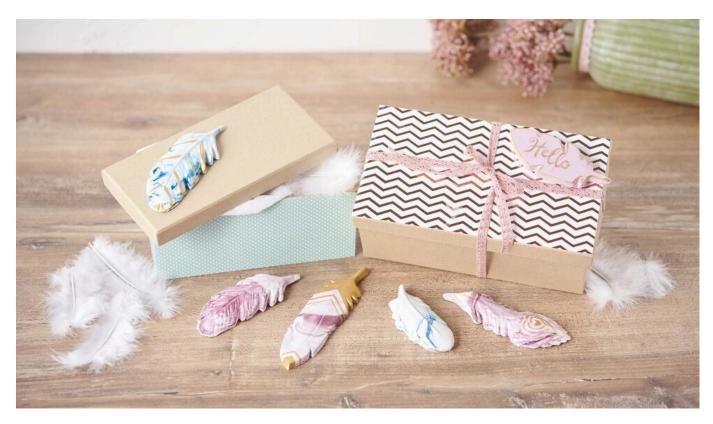

# Marbled Deco Feathers

#### Working time: 30 Minutes

Are you looking for new, trendy accessories? Casting fine decoration-Feathers from the novel creative casting compounds for the ceramic look. The Feathers become with marble effect on every Gift wrapping, in your table decoration to special eye candy.

### Feathers personally cast

For the decoration-Feathers 1 part creative casting slip is mixed with 3 parts water, processing time approx. 10 minutes. The mass is then filled into the casting mould.

Now trickle into the moist casting compound in your personal favourite colour Colour Concentrate. This is stirred very roughly into only , thus creating the great marble effect.

Decorate with trendy Feathers - your self-cast decoration-Feathers is robust and guaranteed vegan!