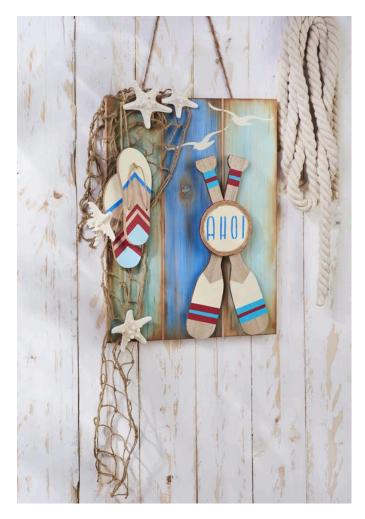

# Maritime collage

### Working time: 4 Hours

This maritime collage brings a holiday feeling to your home. The wooden parts were designed with different shades of blue, as well as red as an accent colour. Everything was arranged together with other maritime decorative elements such as starfish, seagulls and fishing nets. A summery eye-catcher for the wall!

### Designing a maritime mural

1. First design the wooden panel with craft paints in different shades of blue. If necessary, dilute the colours with a little water so that the wood grain still shimmers through.

2. As soon as the colours have dried, shade the edges of the wooden plate with an ink pad. To do this, place the ink pad at a slight angle on one edge of the board and wipe over it. This creates a rustic look.

3. Use the stencil and craft paint to paint maritime symbols such as seagulls onto the wooden panel. To do this, place the stencil on top, apply the paint with a stencilling brush and then remove and clean the stencil.

4. Paint all the other wooden decoration parts as you like with the craft paints. For clean lines, you can mask off certain areas with masking tape.

5. For the starfish, mix the casting powder with water to a creamy mixture and pour it into the mould. After approx. 8 hours, the castings can be removed from the mould. Allow the starfish to dry in the air for another 12 hours.

6. Arrange the wooden decorative pieces together

with the starfish and the fishing net on the wooden board. Use hot glue to fix them in place.