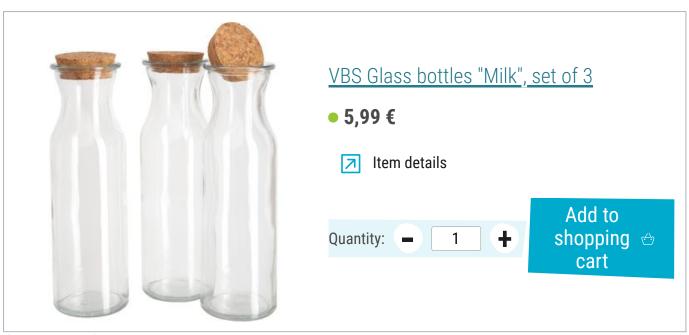

### Be creative with Colour spray

The bottles are first of all produced in different colours with a <u>Colour spray</u> colored. The product instructions provide very good tips on how to spray optimally.