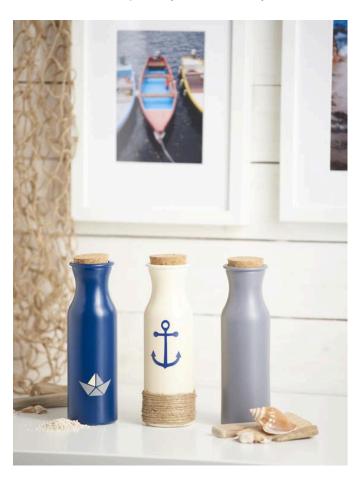

# Maritime glass bottles with plotted motifs

**Instructions No. 1606** 

Difficulty: Beginner

Working time: 20 Minutes

This maritime colour design can be easily and quickly realised with a plotter machine. The pretty maritime bottles are then a great eye-catcher for your home.

### Be creative with Colour spray

The bottles are first of all produced in different colours with a <u>Colour spray</u> colored. The product instructions provide very good tips on how to spray optimally.

### Maritime stencils from the plotter machine

Print maritime motifs with your **plotter** according to your personal taste on a self-adhesive vinyl film and place them on the coloured dried glass bottles.

The pretty glass bottles are then finished with a little Jute ribbon wrapped. This, and possibly shells or

other accessories, give them that "certain something".