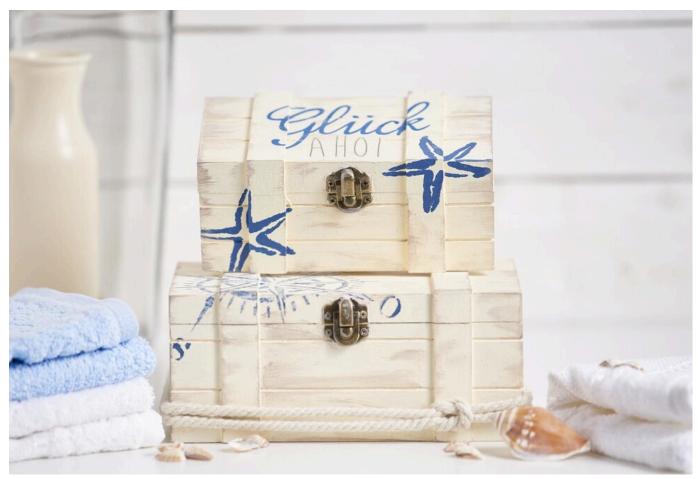

# Maritime Schatztruhe "Glück Ahoi"

Instructions No. 1604

Difficulty: Advanced

Working time: 45 Minutes

Treat yourself to a "fresh breeze" in the bathroom: The solidly processed treasure chests made of plywood are ideal as maritime storage boxes, for example for toiletries or for personal jewellery.

The pretty wooden boxes can be made in a short time with Napkin and stenciling technique.

#### Napkin technique

The <u>Napkin "Glück Ahoy" provides the</u> perfect lettering. The motif is cut out of the Napkin and freed from the lower paper layers. With **Napkin varnish** and a brush, the uppermost printed layer is glued to the treasure chest, and the torn edges conceal the transition, which is then covered with **Handicraft paint** is adapted to the primer.

#### **Colour design with Painting stencils**

The compass rose and starfish can be <u>Painting stencils</u> simply painted on the treasure chests. For this purpose, the corresponding Stencil is simply positioned at the previous position. So that Stenciling succeeds

One around the box wrapped and knotted **Cotton cord** which is fixed with hot glue and decorative shells give your maritime treasure chests that certain something.